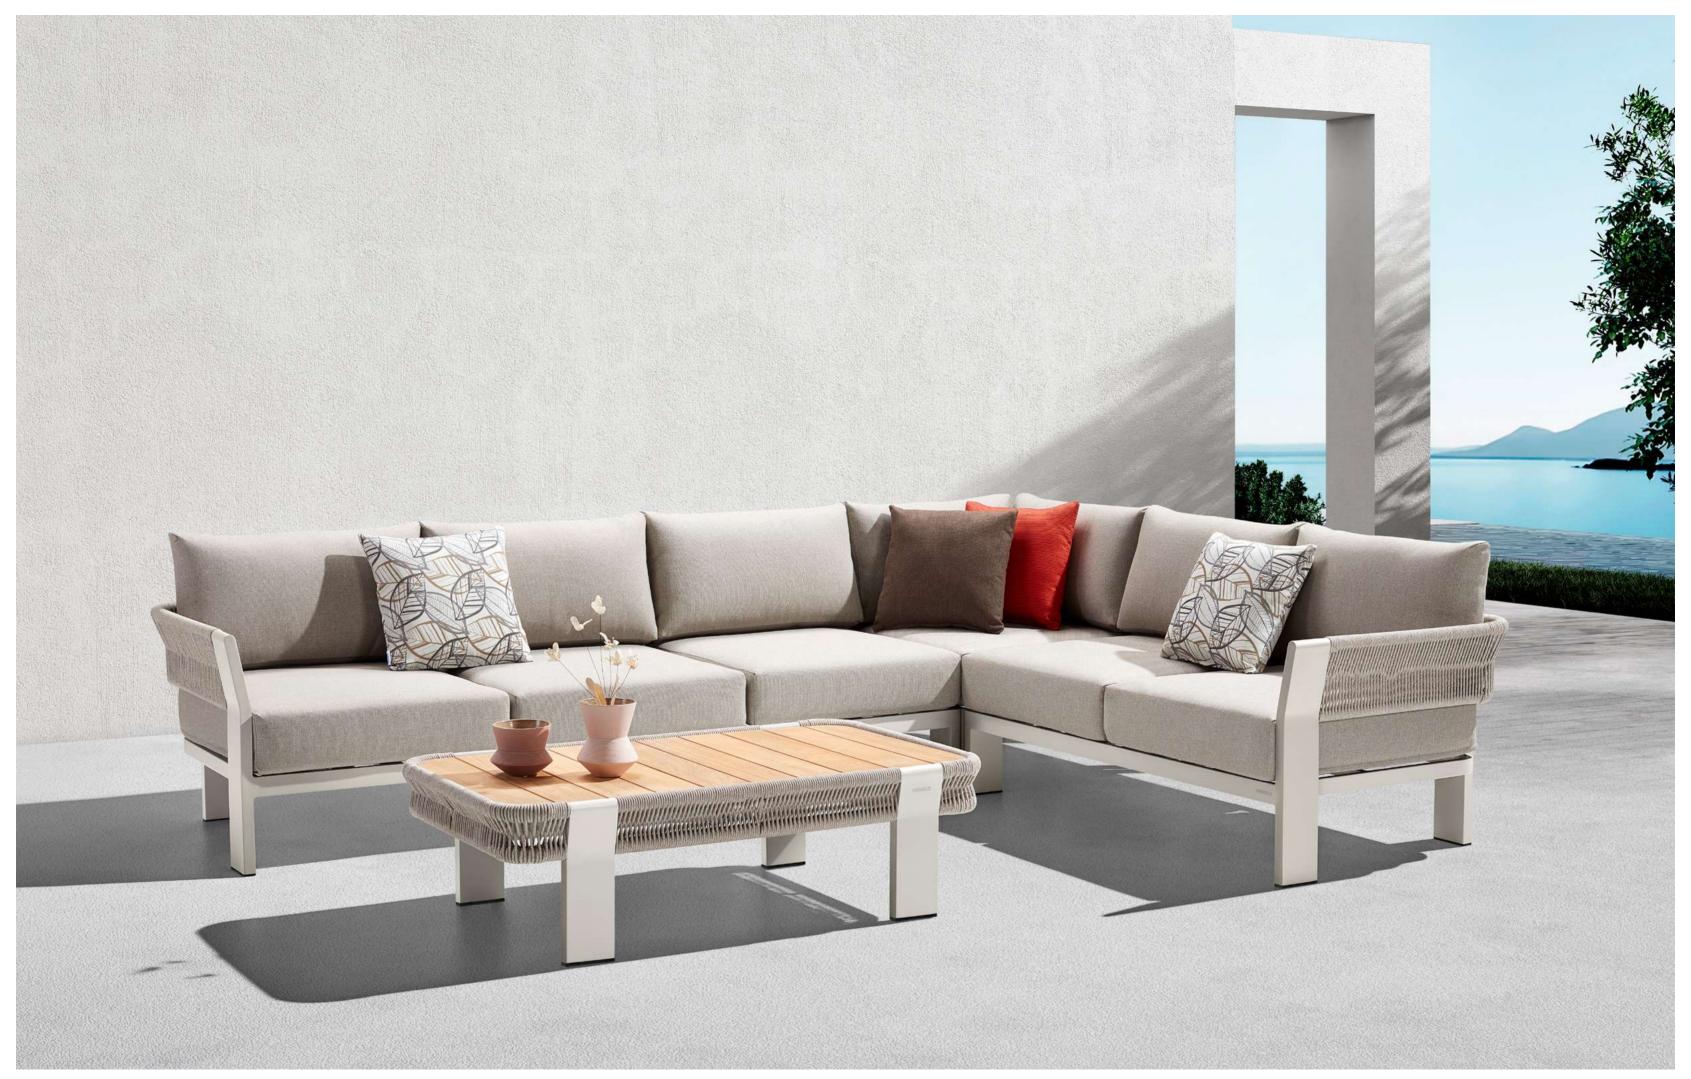

## **BORROMEO**

A voyage to Europe in the summer and observing the wonderful blue reflections of the Mediterranean Sea, the concept is inspired by and conceptualized with the feeling that takes one to a sunny day near the seaside with an easy breeze blowing. Borromeo collection is a result that blends the expertise and know-how of HIGOLD with natural and pure elements in perfect harmony. This unique collection is where the simplicity of natural rope is combined with the modern lines of aluminum accurately to bring to life a feeling like no other. Mixing and blending conventional design with pleasant nostalgia! The scattering of sunlight by the molecules of the water inspires the textures and feel of this collection and is a reminder to relax and unwind in it.

It has a natural lightness and elegance but never loses its sturdiness and comfort. 17.75.40 29 HIGOLD BORROMEO 30

Super thick cushions with high density foams for an extra soft seating experience.

HIGOLD' HIGORD'MHO 40