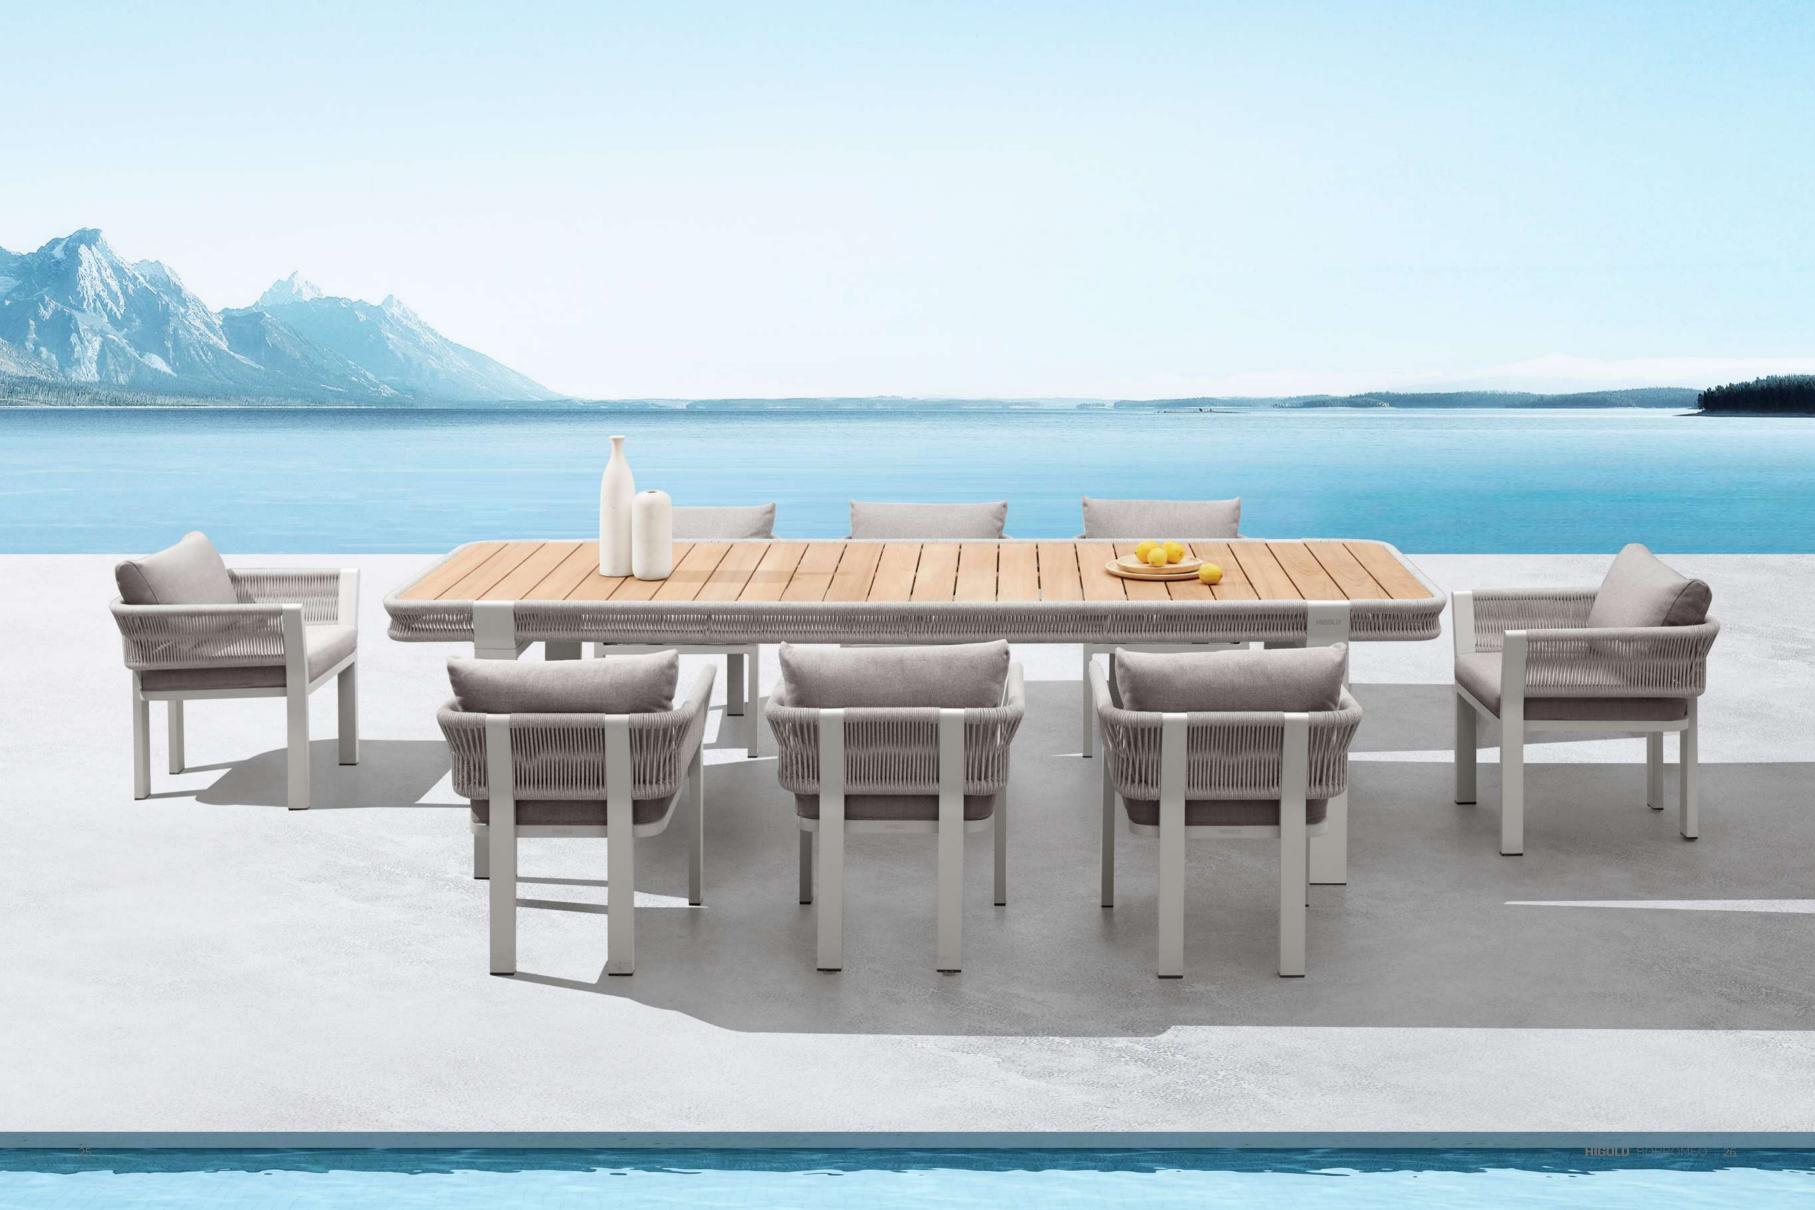

## **BORROMEO**

A voyage to Europe in the summer and observing the wonderful blue reflections of the Mediterranean Sea, the concept is inspired by and conceptualized with the feeling that takes one to a sunny day near the seaside with an easy breeze blowing. Borromeo collection is a result that blends the expertise and know-how of HIGOLD with natural and pure elements in perfect harmony. This unique collection is where the simplicity of natural rope is combined with the modern lines of aluminum accurately to bring to life a feeling like no other. Mixing and blending conventional design with pleasant nostalgia! The scattering of sunlight by the molecules of the water inspires the textures and feel of this collection and is a reminder to relax and unwind in it.

It has a natural lightness and elegance but never loses its sturdiness and comfort. 17.75.40 29 HIGOLD BORROMEO 30

Super thick cushions with high density foams for an extra soft seating experience.

HIGOLD' HIGORD'MHO 40