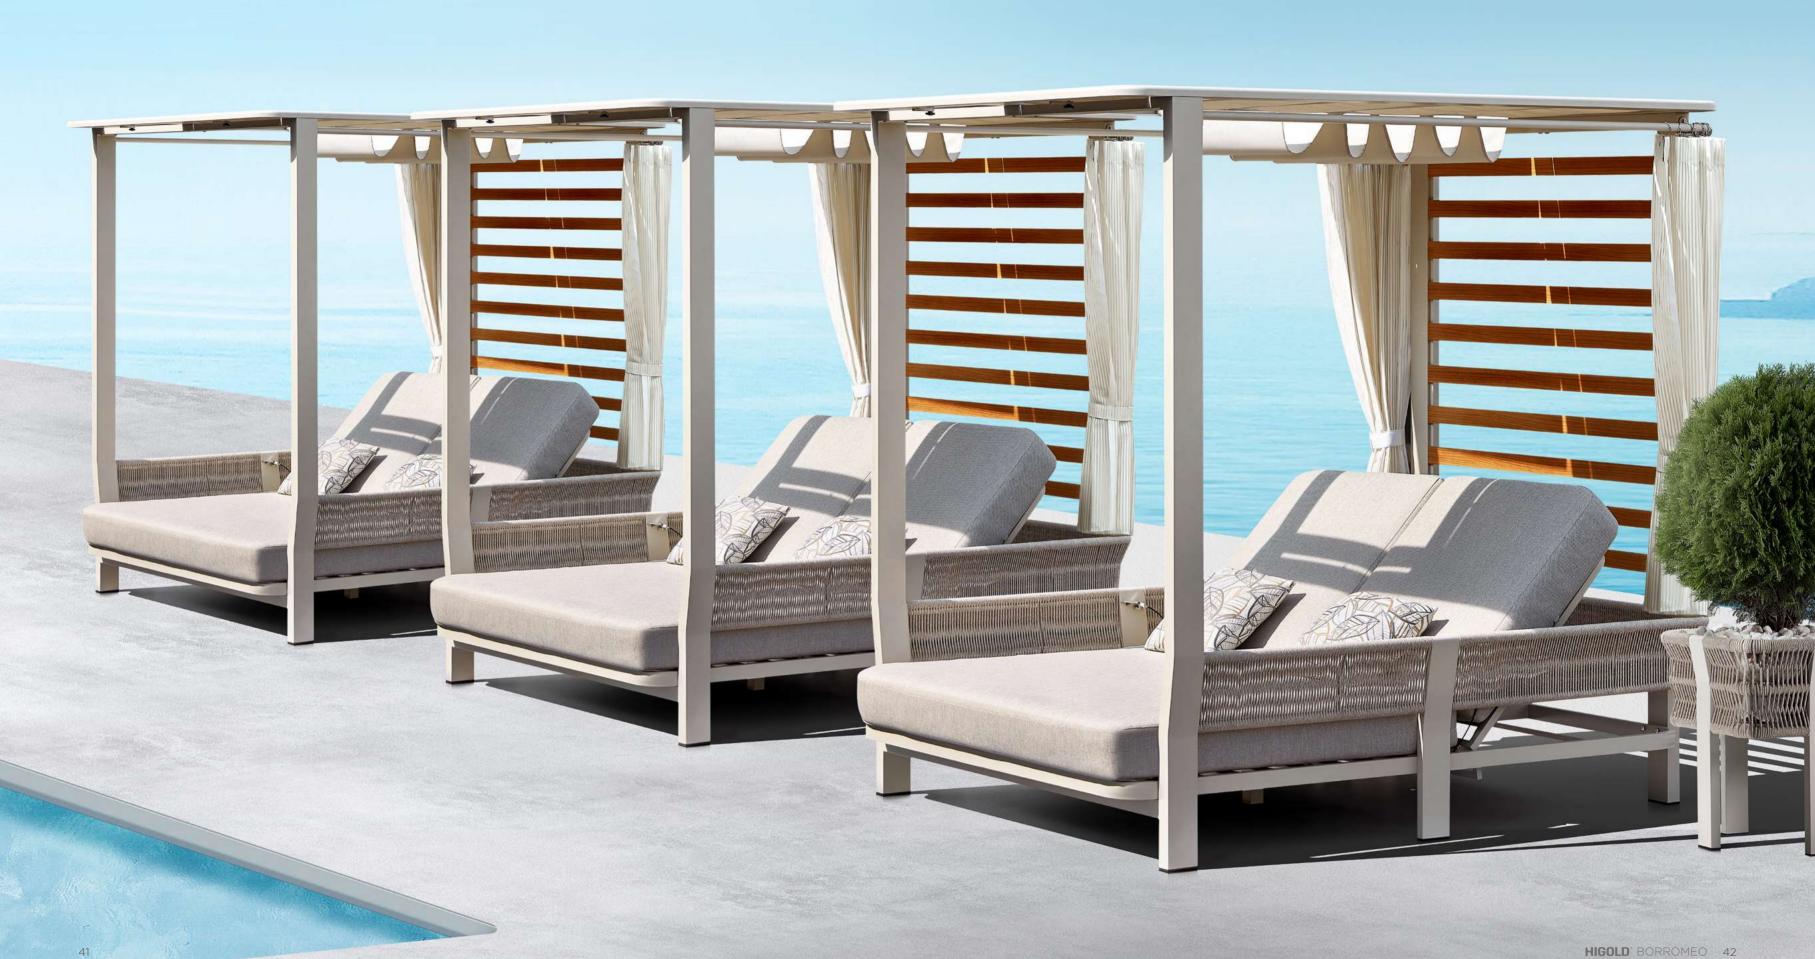

### BORROMEO COLLECTION

BORROMEO

# Borromeo

## **BORROMEO**

A voyage to Europe in the summer and observing the wonderful blue reflections of the Mediterranean Sea, the concept is inspired by and conceptualized with the feeling that takes one to a sunny day near the seaside with an easy breeze blowing. Borromeo collection is a result that blends the expertise and know-how of HIGOLD with natural and pure elements in perfect harmony. This unique collection is where the simplicity of natural rope is combined with the modern lines of aluminum accurately to bring to life a feeling like no other. Mixing and blending conventional design with pleasant nostalgia! The scattering of sunlight by the molecules of the water inspires the textures and feel of this collection and is a reminder to relax and unwind in it.