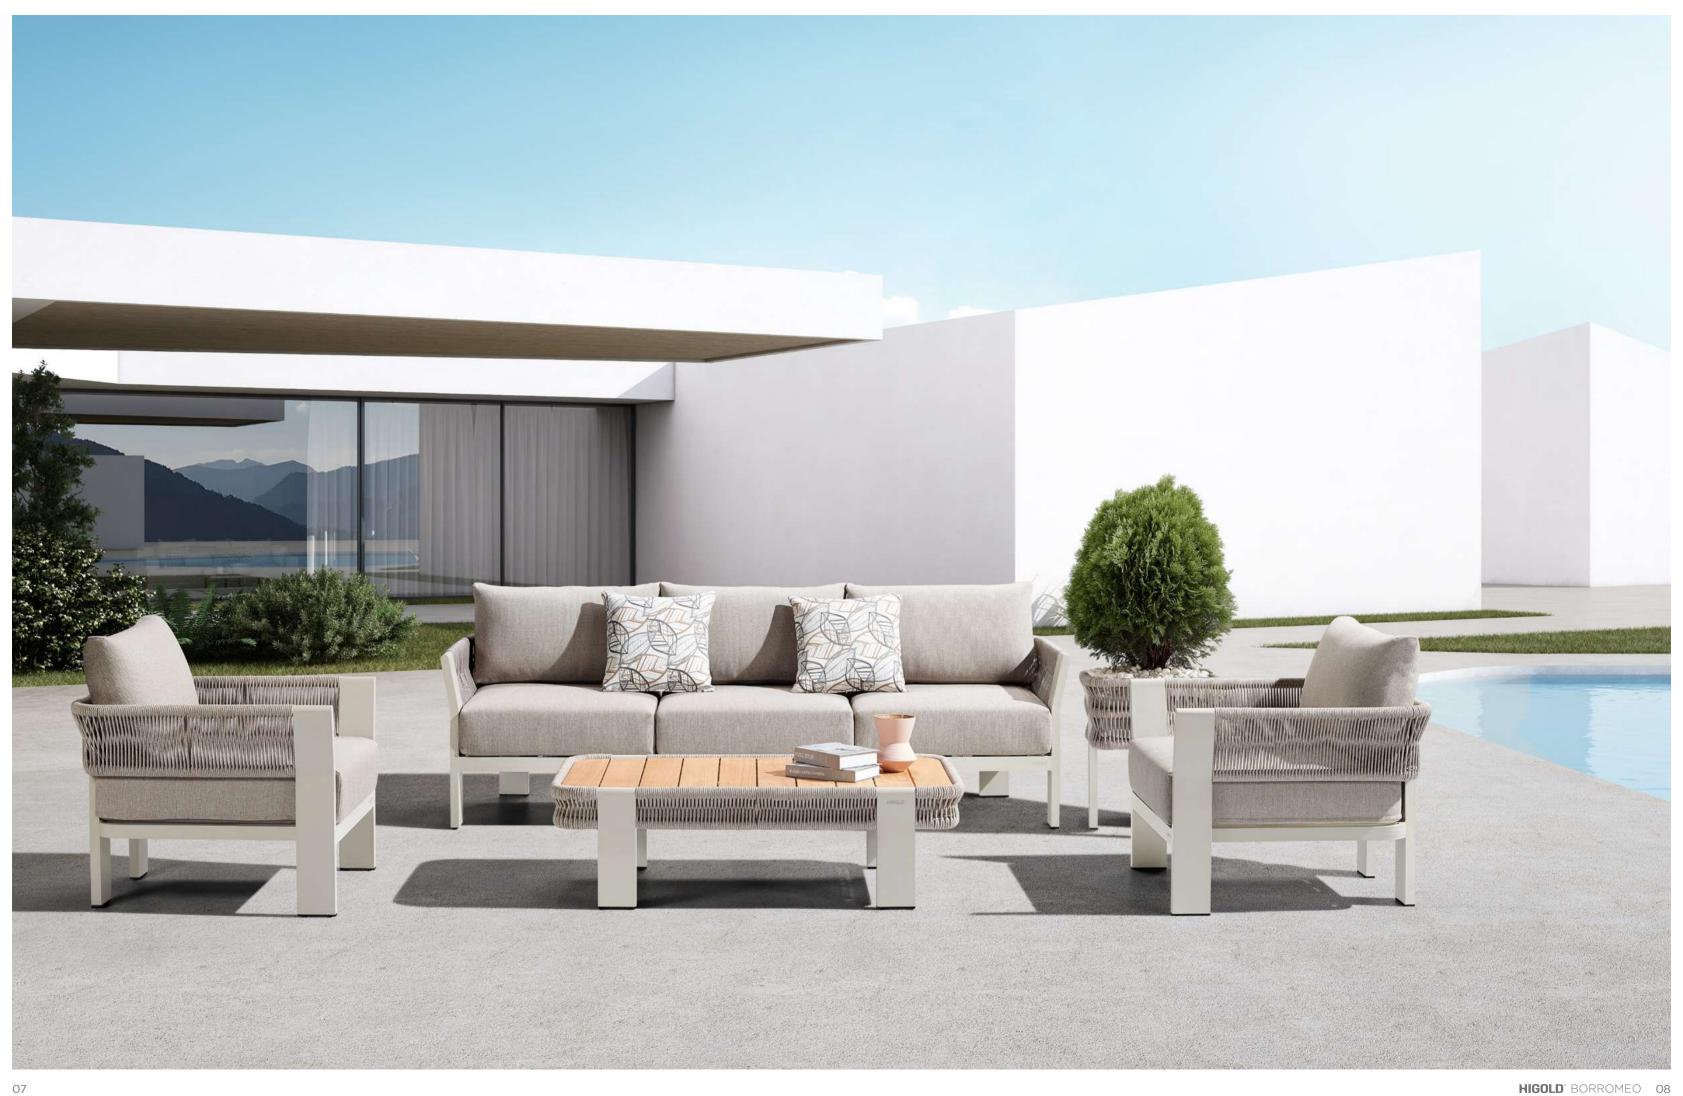

## **BORROMEO**

A voyage to Europe in the summer and observing the wonderful blue reflections of the Mediterranean Sea, the concept is inspired by and conceptualized with the feeling that takes one to a sunny day near the seaside with an easy breeze blowing. Borromeo collection is a result that blends the expertise and know-how of HIGOLD with natural and pure elements in perfect harmony. This unique collection is where the simplicity of natural rope is combined with the modern lines of aluminum accurately to bring to life a feeling like no other. Mixing and blending conventional design with pleasant nostalgia! The scattering of sunlight by the molecules of the water inspires the textures and feel of this collection and is a reminder to relax and unwind in it.

It has a natural lightness and elegance but never loses its sturdiness and comfort. 17.75.40 29 HIGOLD BORROMEO 30

Super thick cushions with high density foams for an extra soft seating experience.

HIGOLD' HIGORD'MHO 40