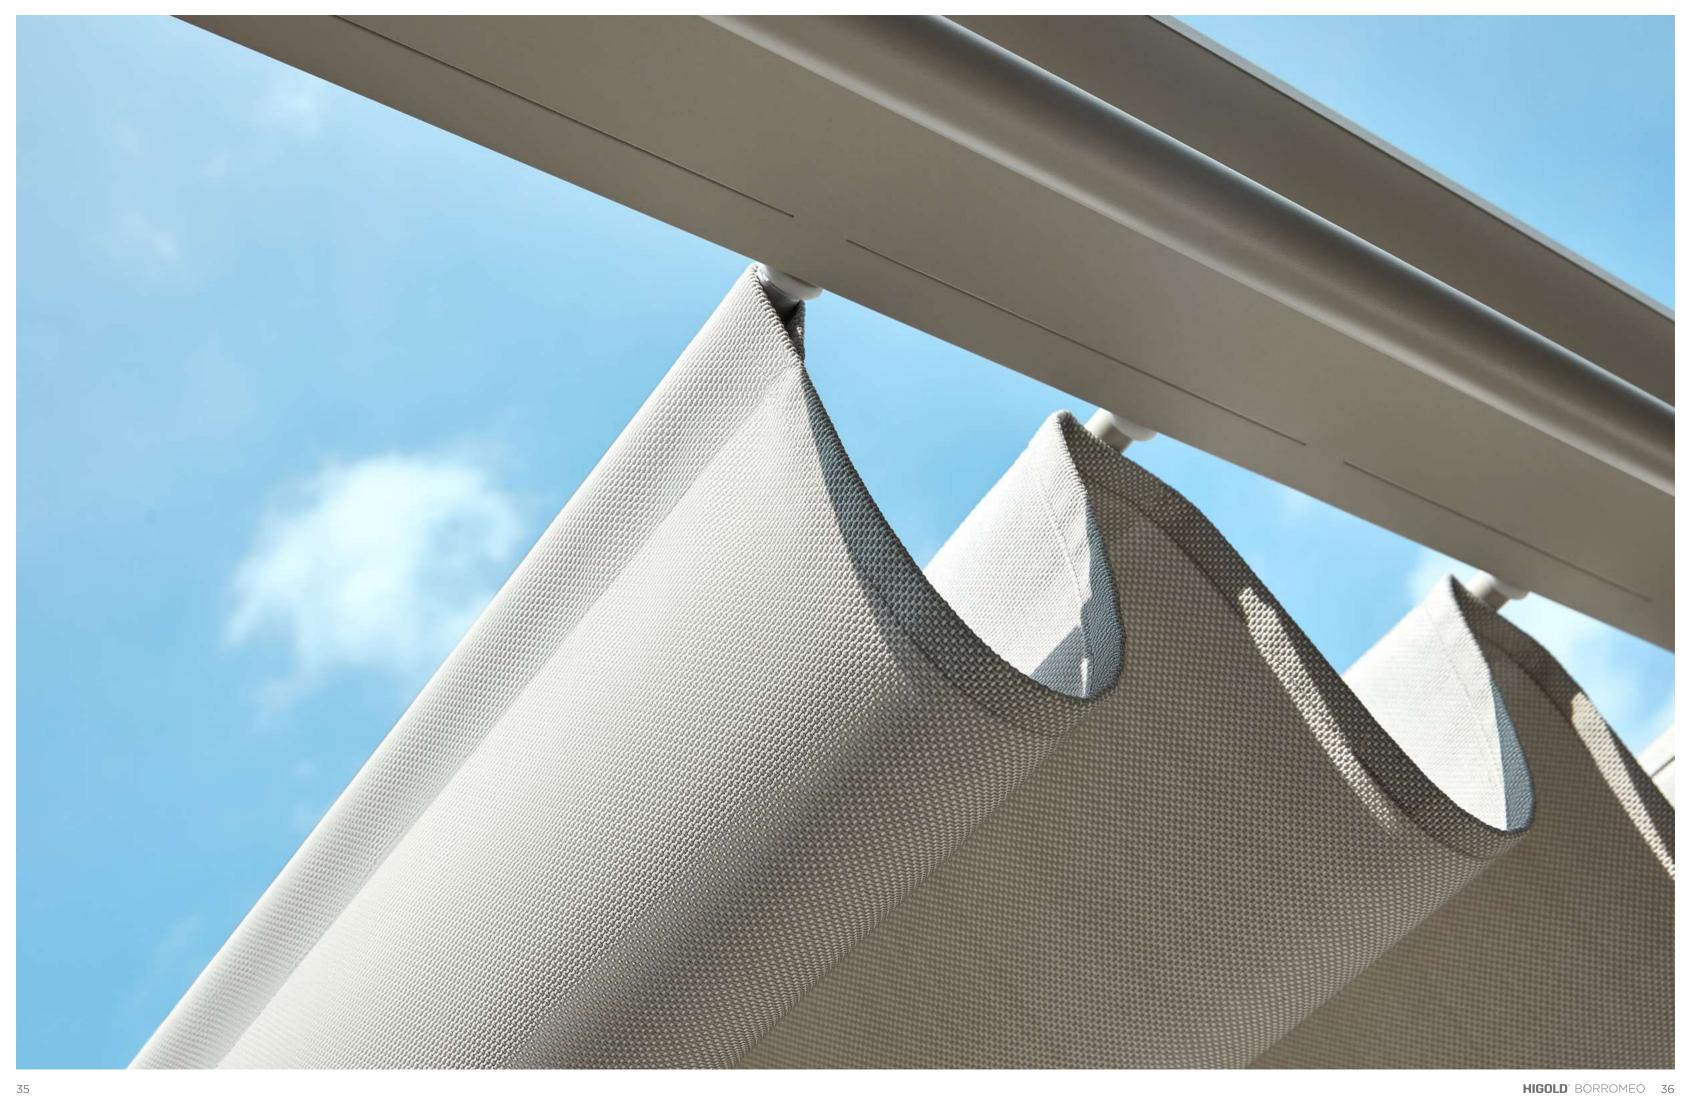

## **BORROMEO**

A voyage to Europe in the summer and observing the wonderful blue reflections of the Mediterranean Sea, the concept is inspired by and conceptualized with the feeling that takes one to a sunny day near the seaside with an easy breeze blowing. Borromeo collection is a result that blends the expertise and know-how of HIGOLD with natural and pure elements in perfect harmony. This unique collection is where the simplicity of natural rope is combined with the modern lines of aluminum accurately to bring to life a feeling like no other. Mixing and blending conventional design with pleasant nostalgia! The scattering of sunlight by the molecules of the water inspires the textures and feel of this collection and is a reminder to relax and unwind in it.