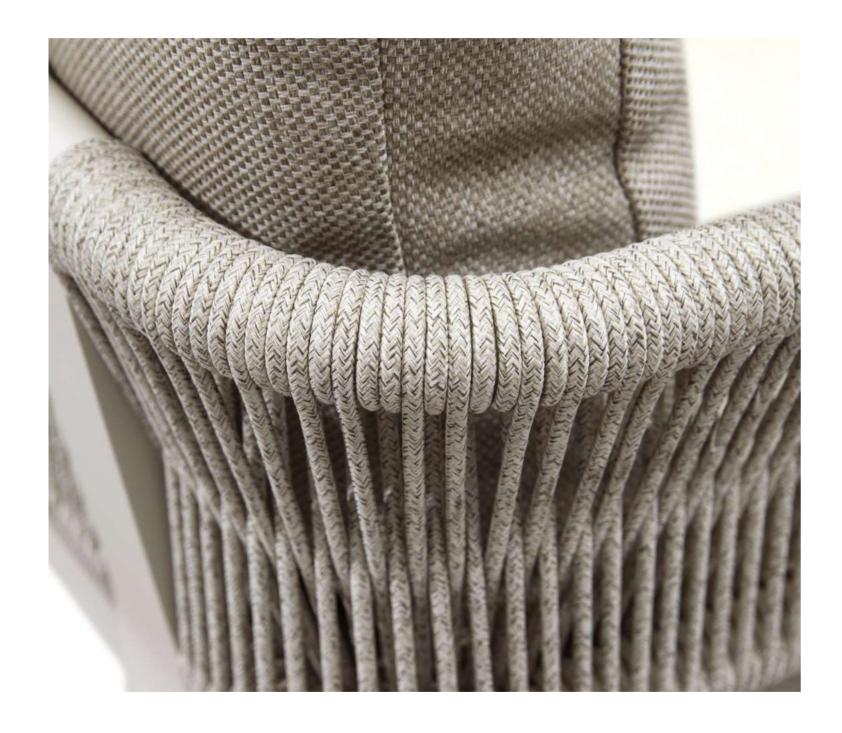

## **BORROMEO**

A voyage to Europe in the summer and observing the wonderful blue reflections of the Mediterranean Sea, the concept is inspired by and conceptualized with the feeling that takes one to a sunny day near the seaside with an easy breeze blowing. Borromeo collection is a result that blends the expertise and know-how of HIGOLD with natural and pure elements in perfect harmony. This unique collection is where the simplicity of natural rope is combined with the modern lines of aluminum accurately to bring to life a feeling like no other. Mixing and blending conventional design with pleasant nostalgia! The scattering of sunlight by the molecules of the water inspires the textures and feel of this collection and is a reminder to relax and unwind in it.

It has a natural lightness and elegance but never loses its sturdiness and comfort. 17.75.40 29 HIGOLD BORROMEO 30

Super thick cushions with high density foams for an extra soft seating experience.

HIGOLD' HIGORD'MHO 40