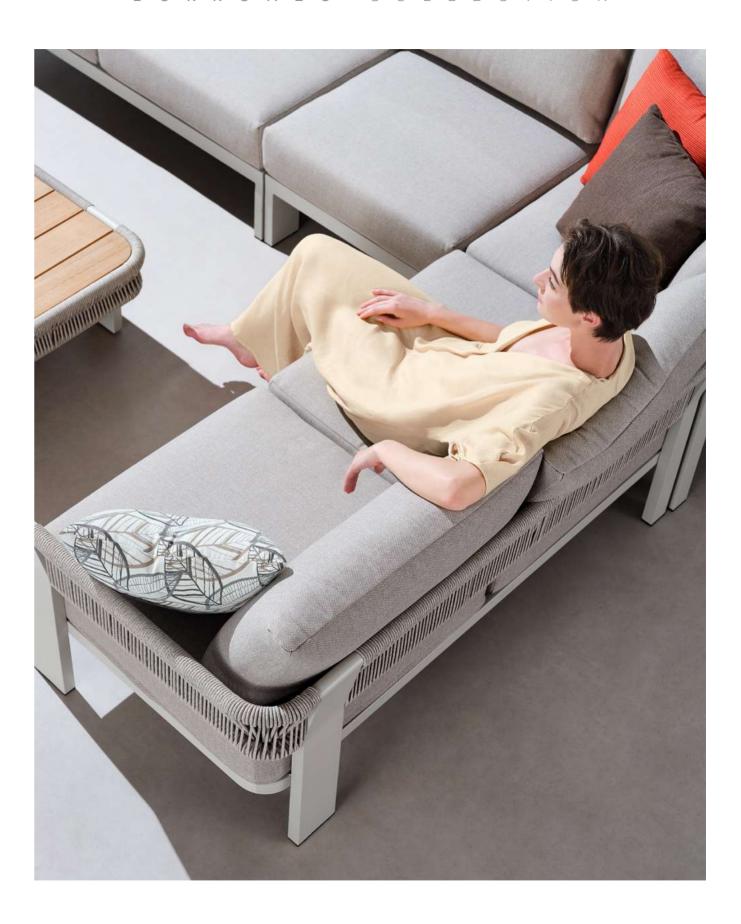

## **BORROMEO**

A voyage to Europe in the summer and observing the wonderful blue reflections of the Mediterranean Sea, the concept is inspired by and conceptualized with the feeling that takes one to a sunny day near the seaside with an easy breeze blowing. Borromeo collection is a result that blends the expertise and know-how of HIGOLD with natural and pure elements in perfect harmony. This unique collection is where the simplicity of natural rope is combined with the modern lines of aluminum accurately to bring to life a feeling like no other. Mixing and blending conventional design with pleasant nostalgia! The scattering of sunlight by the molecules of the water inspires the textures and feel of this collection and is a reminder to relax and unwind in it.

It has a natural lightness and elegance but never loses its sturdiness and comfort. 17.75.40 29 HIGOLD BORROMEO 30

Super thick cushions with high density foams for an extra soft seating experience.

HIGOLD' HIGORD'MHO 40