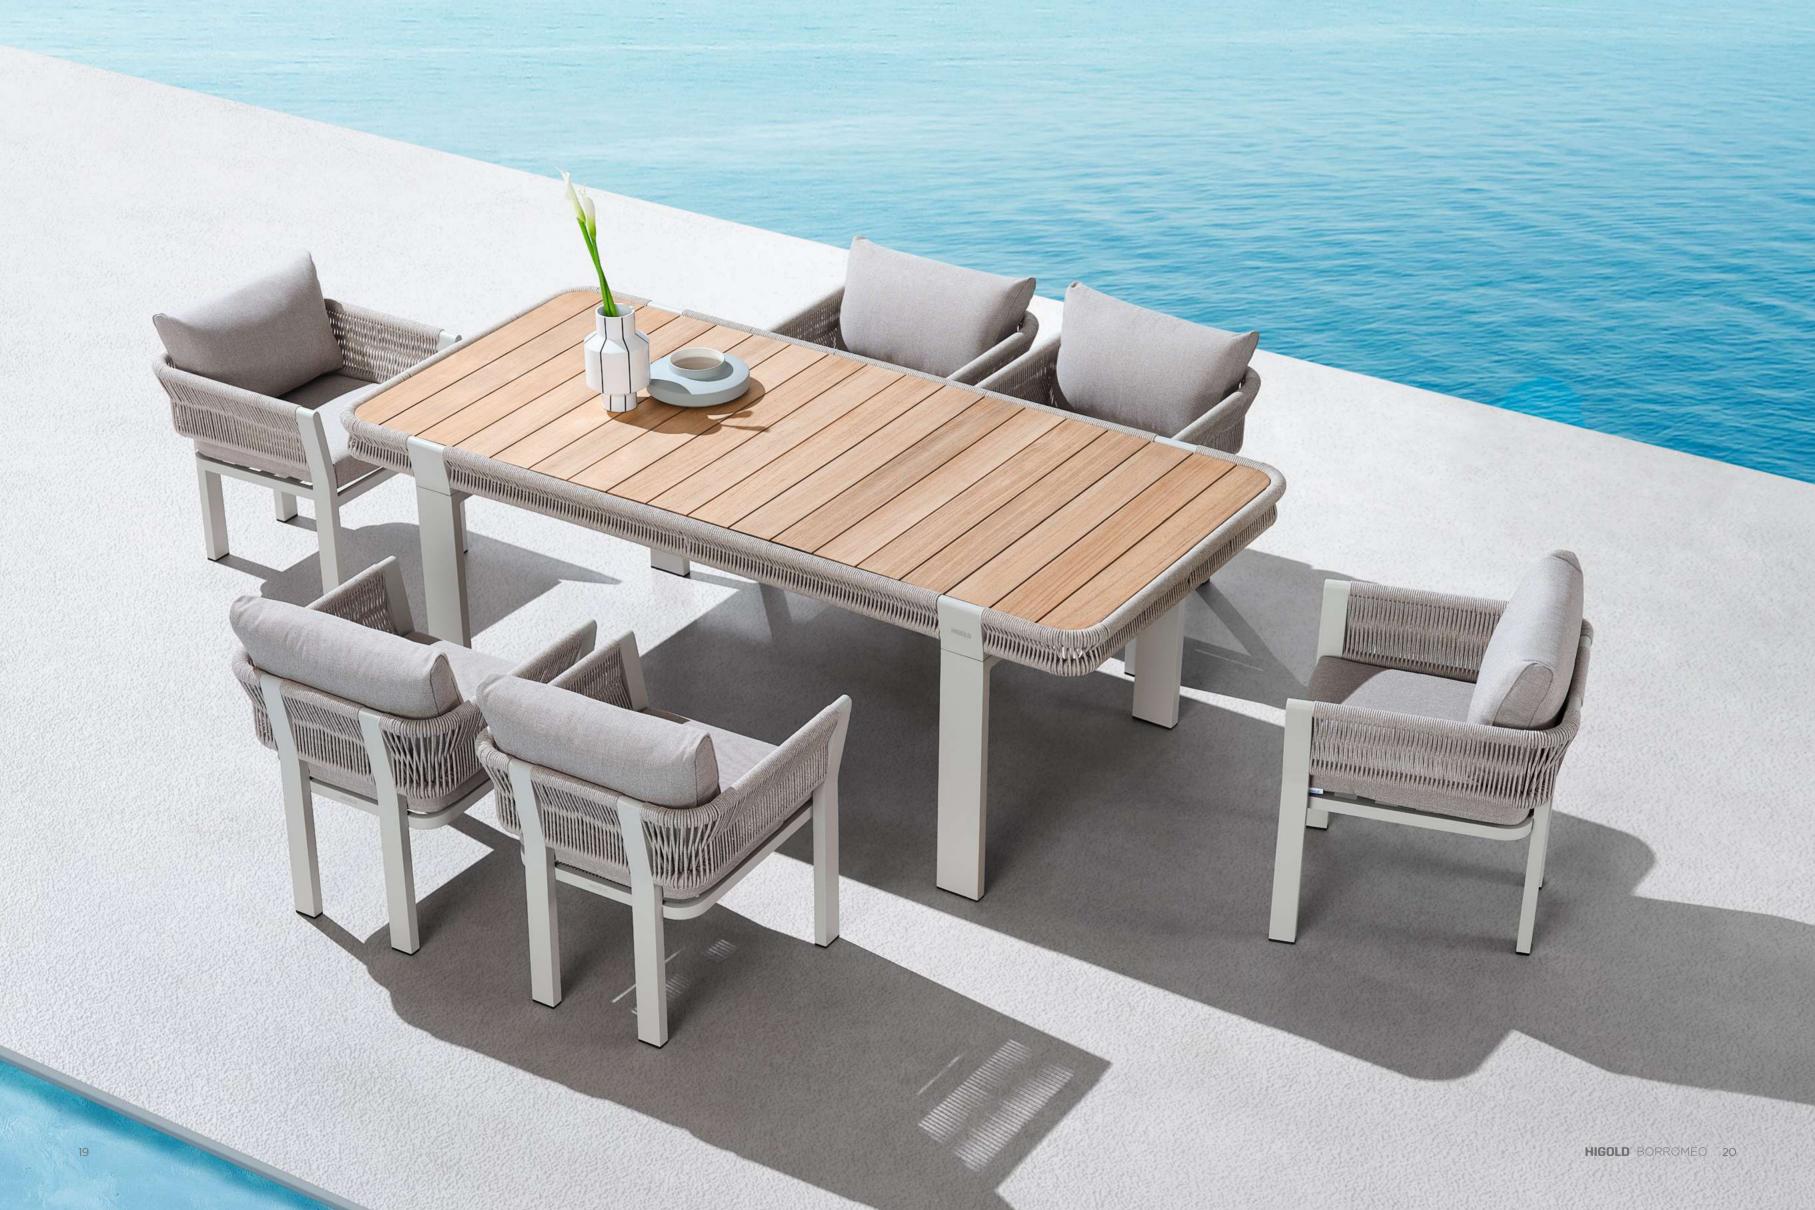

## **BORROMEO**

A voyage to Europe in the summer and observing the wonderful blue reflections of the Mediterranean Sea, the concept is inspired by and conceptualized with the feeling that takes one to a sunny day near the seaside with an easy breeze blowing. Borromeo collection is a result that blends the expertise and know-how of HIGOLD with natural and pure elements in perfect harmony. This unique collection is where the simplicity of natural rope is combined with the modern lines of aluminum accurately to bring to life a feeling like no other. Mixing and blending conventional design with pleasant nostalgia! The scattering of sunlight by the molecules of the water inspires the textures and feel of this collection and is a reminder to relax and unwind in it.

It has a natural lightness and elegance but never loses its sturdiness and comfort. 17.75.40 29 HIGOLD BORROMEO 30

Super thick cushions with high density foams for an extra soft seating experience.

HIGOLD' HIGORD'MHO 40