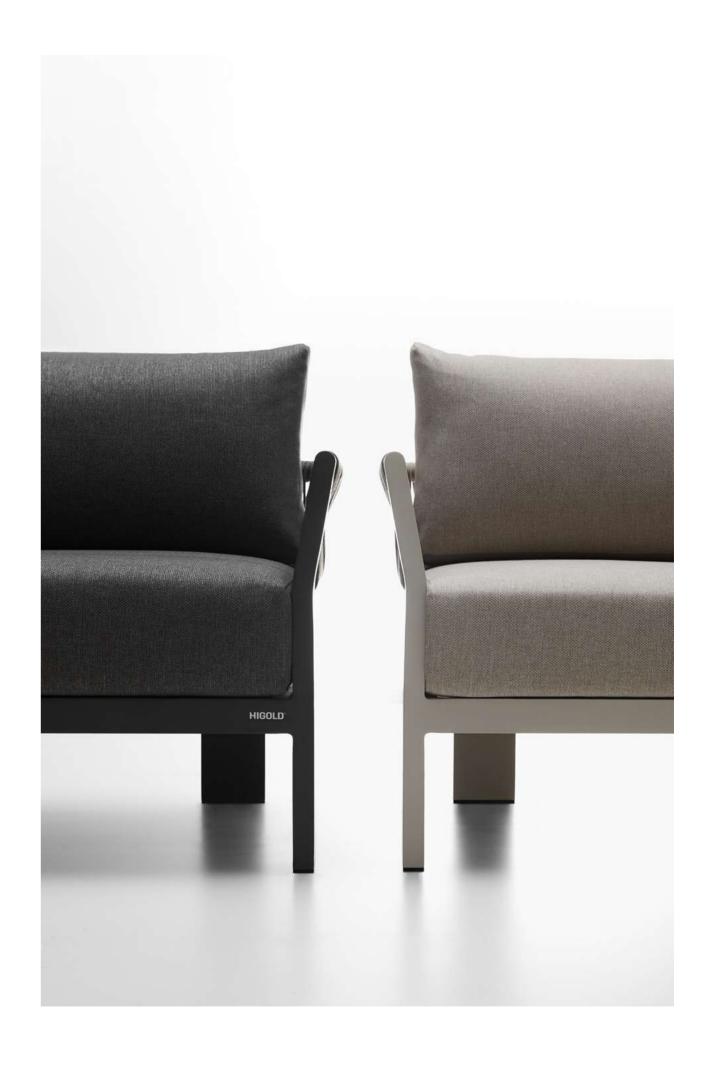

## **BORROMEO**

A voyage to Europe in the summer and observing the wonderful blue reflections of the Mediterranean Sea, the concept is inspired by and conceptualized with the feeling that takes one to a sunny day near the seaside with an easy breeze blowing. Borromeo collection is a result that blends the expertise and know-how of HIGOLD with natural and pure elements in perfect harmony. This unique collection is where the simplicity of natural rope is combined with the modern lines of aluminum accurately to bring to life a feeling like no other. Mixing and blending conventional design with pleasant nostalgia! The scattering of sunlight by the molecules of the water inspires the textures and feel of this collection and is a reminder to relax and unwind in it.

It has a natural lightness and elegance but never loses its sturdiness and comfort. 17.75.40 29 HIGOLD BORROMEO 30

Super thick cushions with high density foams for an extra soft seating experience.

HIGOLD' HIGORD'MHO 40