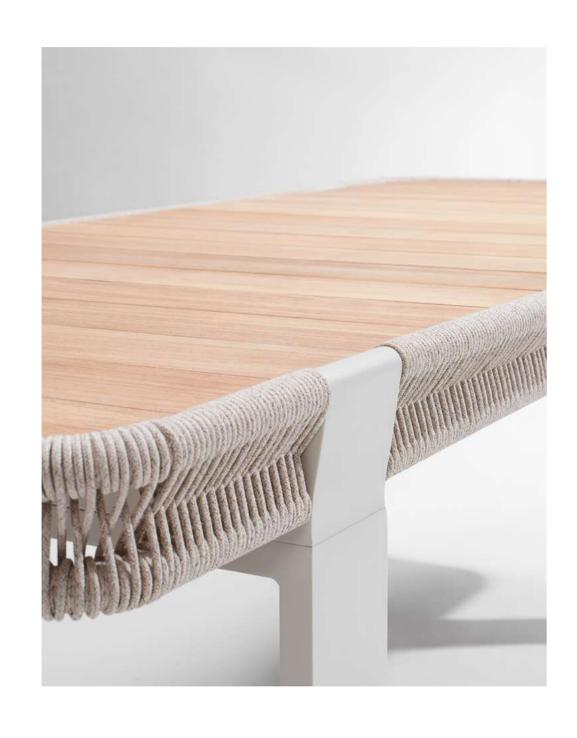

## **BORROMEO**

A voyage to Europe in the summer and observing the wonderful blue reflections of the Mediterranean Sea, the concept is inspired by and conceptualized with the feeling that takes one to a sunny day near the seaside with an easy breeze blowing. Borromeo collection is a result that blends the expertise and know-how of HIGOLD with natural and pure elements in perfect harmony. This unique collection is where the simplicity of natural rope is combined with the modern lines of aluminum accurately to bring to life a feeling like no other. Mixing and blending conventional design with pleasant nostalgia! The scattering of sunlight by the molecules of the water inspires the textures and feel of this collection and is a reminder to relax and unwind in it.