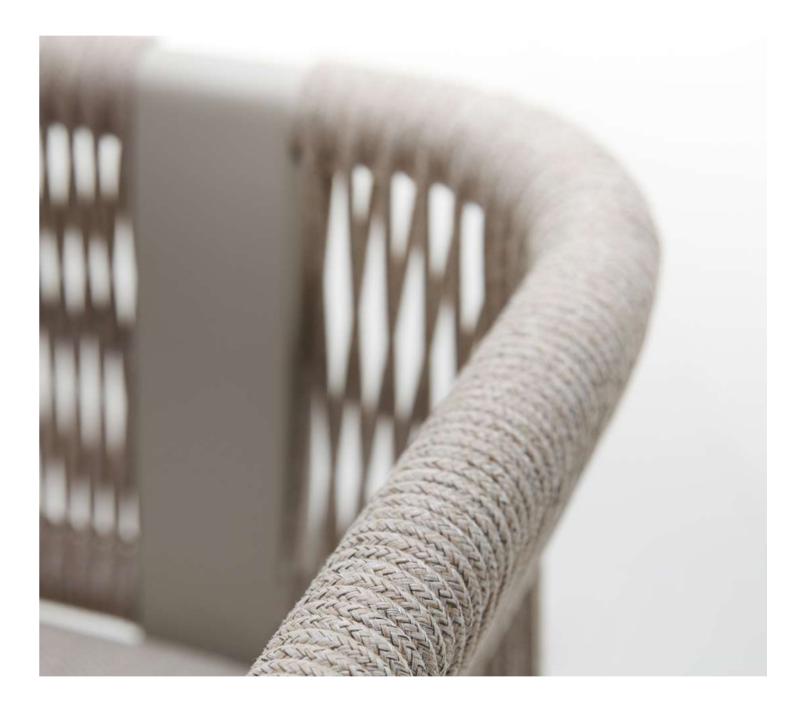

## **BORROMEO**

A voyage to Europe in the summer and observing the wonderful blue reflections of the Mediterranean Sea, the concept is inspired by and conceptualized with the feeling that takes one to a sunny day near the seaside with an easy breeze blowing. Borromeo collection is a result that blends the expertise and know-how of HIGOLD with natural and pure elements in perfect harmony. This unique collection is where the simplicity of natural rope is combined with the modern lines of aluminum accurately to bring to life a feeling like no other. Mixing and blending conventional design with pleasant nostalgia! The scattering of sunlight by the molecules of the water inspires the textures and feel of this collection and is a reminder to relax and unwind in it.

It has a natural lightness and elegance but never loses its sturdiness and comfort. 17.75.40 29 HIGOLD BORROMEO 30

Super thick cushions with high density foams for an extra soft seating experience.

HIGOLD' HIGORD'MHO 40