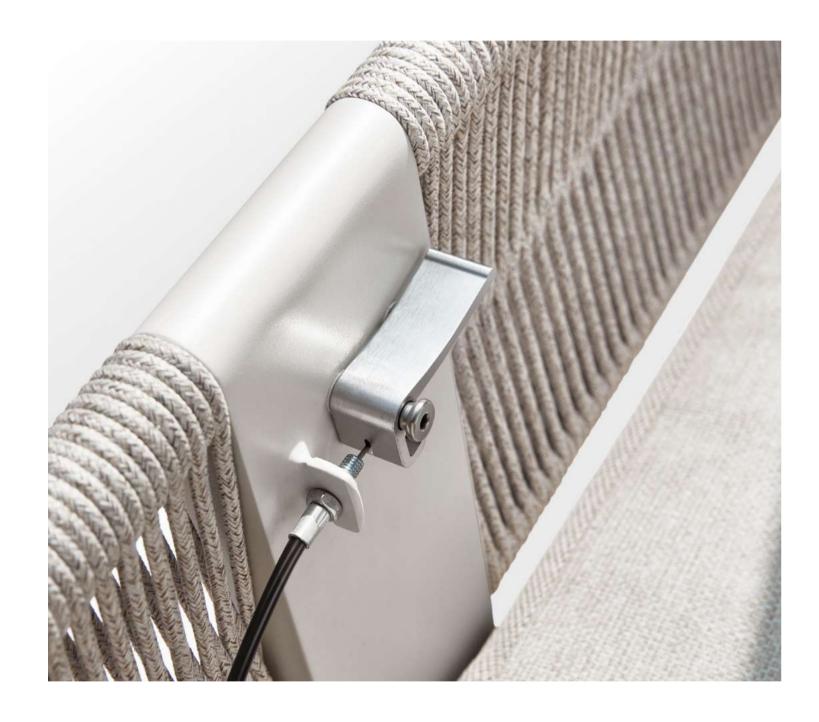

## **BORROMEO**

A voyage to Europe in the summer and observing the wonderful blue reflections of the Mediterranean Sea, the concept is inspired by and conceptualized with the feeling that takes one to a sunny day near the seaside with an easy breeze blowing. Borromeo collection is a result that blends the expertise and know-how of HIGOLD with natural and pure elements in perfect harmony. This unique collection is where the simplicity of natural rope is combined with the modern lines of aluminum accurately to bring to life a feeling like no other. Mixing and blending conventional design with pleasant nostalgia! The scattering of sunlight by the molecules of the water inspires the textures and feel of this collection and is a reminder to relax and unwind in it.

It has a natural lightness and elegance but never loses its sturdiness and comfort. 17.75.40 29 HIGOLD BORROMEO 30

Super thick cushions with high density foams for an extra soft seating experience.

HIGOLD' HIGORD'MHO 40