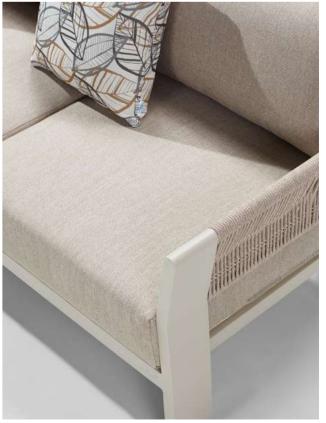

It has a natural lightness and elegance but never loses its sturdiness and comfort. 17.75.40 29 HIGOLD BORROMEO 30

Super thick cushions with high density foams for an extra soft seating experience.

HIGOLD' HIGORD'MHO 40