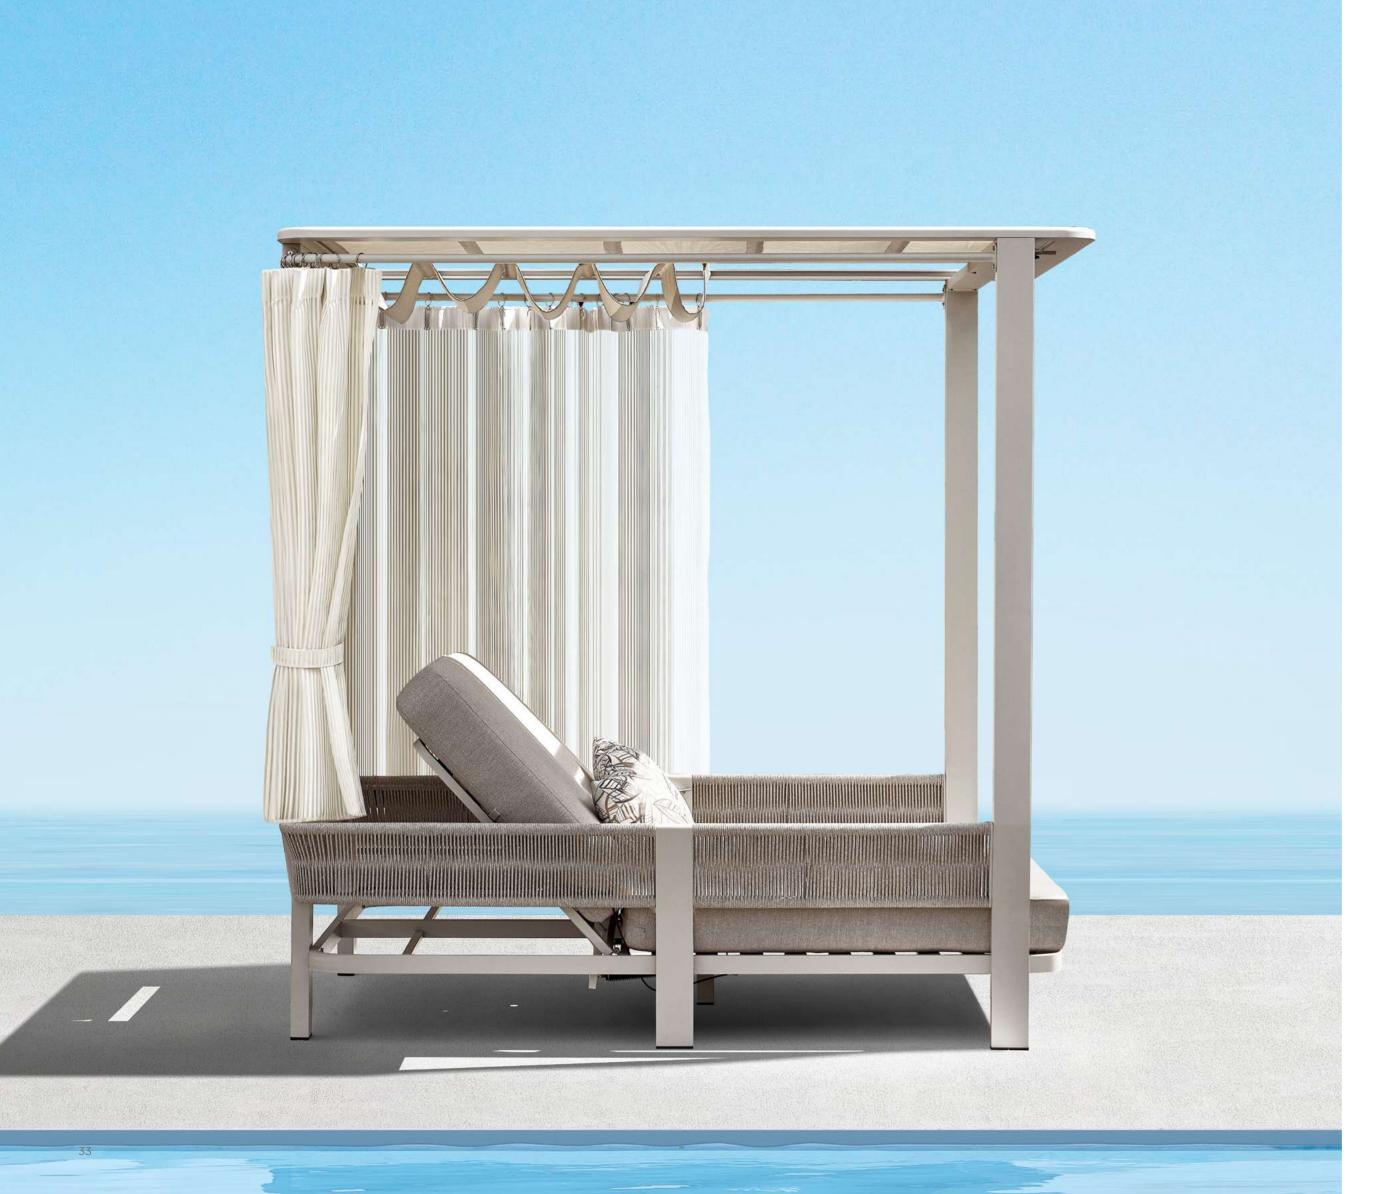

## **BORROMEO**

A voyage to Europe in the summer and observing the wonderful blue reflections of the Mediterranean Sea, the concept is inspired by and conceptualized with the feeling that takes one to a sunny day near the seaside with an easy breeze blowing. Borromeo collection is a result that blends the expertise and know-how of HIGOLD with natural and pure elements in perfect harmony. This unique collection is where the simplicity of natural rope is combined with the modern lines of aluminum accurately to bring to life a feeling like no other. Mixing and blending conventional design with pleasant nostalgia! The scattering of sunlight by the molecules of the water inspires the textures and feel of this collection and is a reminder to relax and unwind in it.

It has a natural lightness and elegance but never loses its sturdiness and comfort. 17.75.40 29 HIGOLD BORROMEO 30

Super thick cushions with high density foams for an extra soft seating experience.

HIGOLD' HIGORD'MHO 40