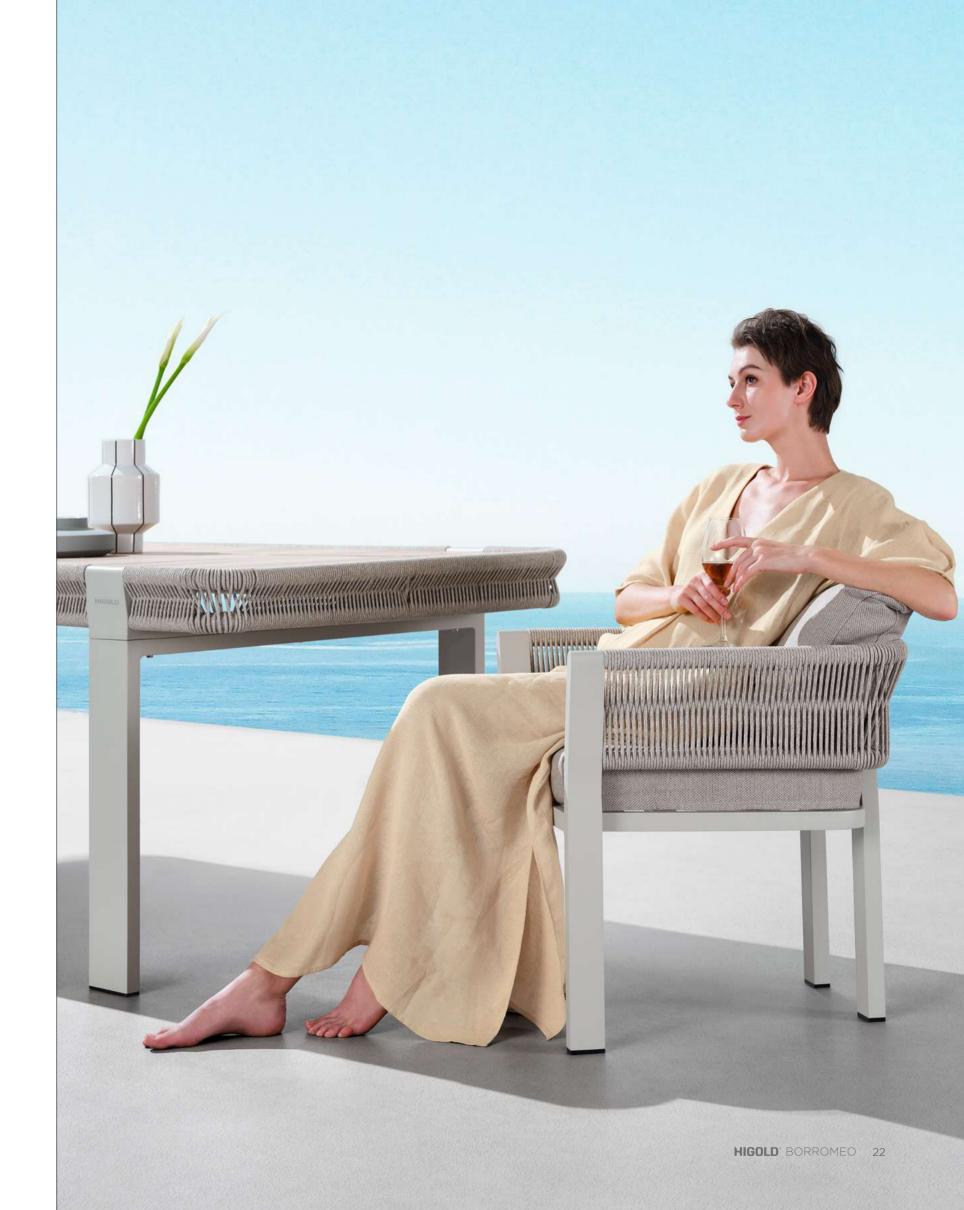

## **BORROMEO**

A voyage to Europe in the summer and observing the wonderful blue reflections of the Mediterranean Sea, the concept is inspired by and conceptualized with the feeling that takes one to a sunny day near the seaside with an easy breeze blowing. Borromeo collection is a result that blends the expertise and know-how of HIGOLD with natural and pure elements in perfect harmony. This unique collection is where the simplicity of natural rope is combined with the modern lines of aluminum accurately to bring to life a feeling like no other. Mixing and blending conventional design with pleasant nostalgia! The scattering of sunlight by the molecules of the water inspires the textures and feel of this collection and is a reminder to relax and unwind in it.

It has a natural lightness and elegance but never loses its sturdiness and comfort. 17.75.40 29 HIGOLD BORROMEO 30

Super thick cushions with high density foams for an extra soft seating experience.

HIGOLD' HIGORD'MHO 40