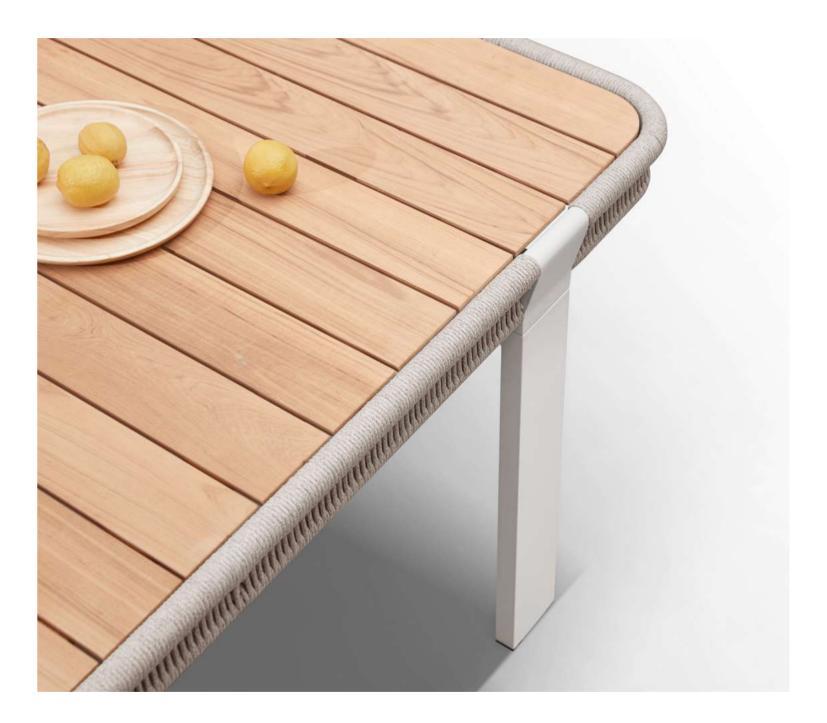

## **BORROMEO**

A voyage to Europe in the summer and observing the wonderful blue reflections of the Mediterranean Sea, the concept is inspired by and conceptualized with the feeling that takes one to a sunny day near the seaside with an easy breeze blowing. Borromeo collection is a result that blends the expertise and know-how of HIGOLD with natural and pure elements in perfect harmony. This unique collection is where the simplicity of natural rope is combined with the modern lines of aluminum accurately to bring to life a feeling like no other. Mixing and blending conventional design with pleasant nostalgia! The scattering of sunlight by the molecules of the water inspires the textures and feel of this collection and is a reminder to relax and unwind in it.

It has a natural lightness and elegance but never loses its sturdiness and comfort. 17.75.40 29 HIGOLD BORROMEO 30

Super thick cushions with high density foams for an extra soft seating experience.

HIGOLD' HIGORD'MHO 40