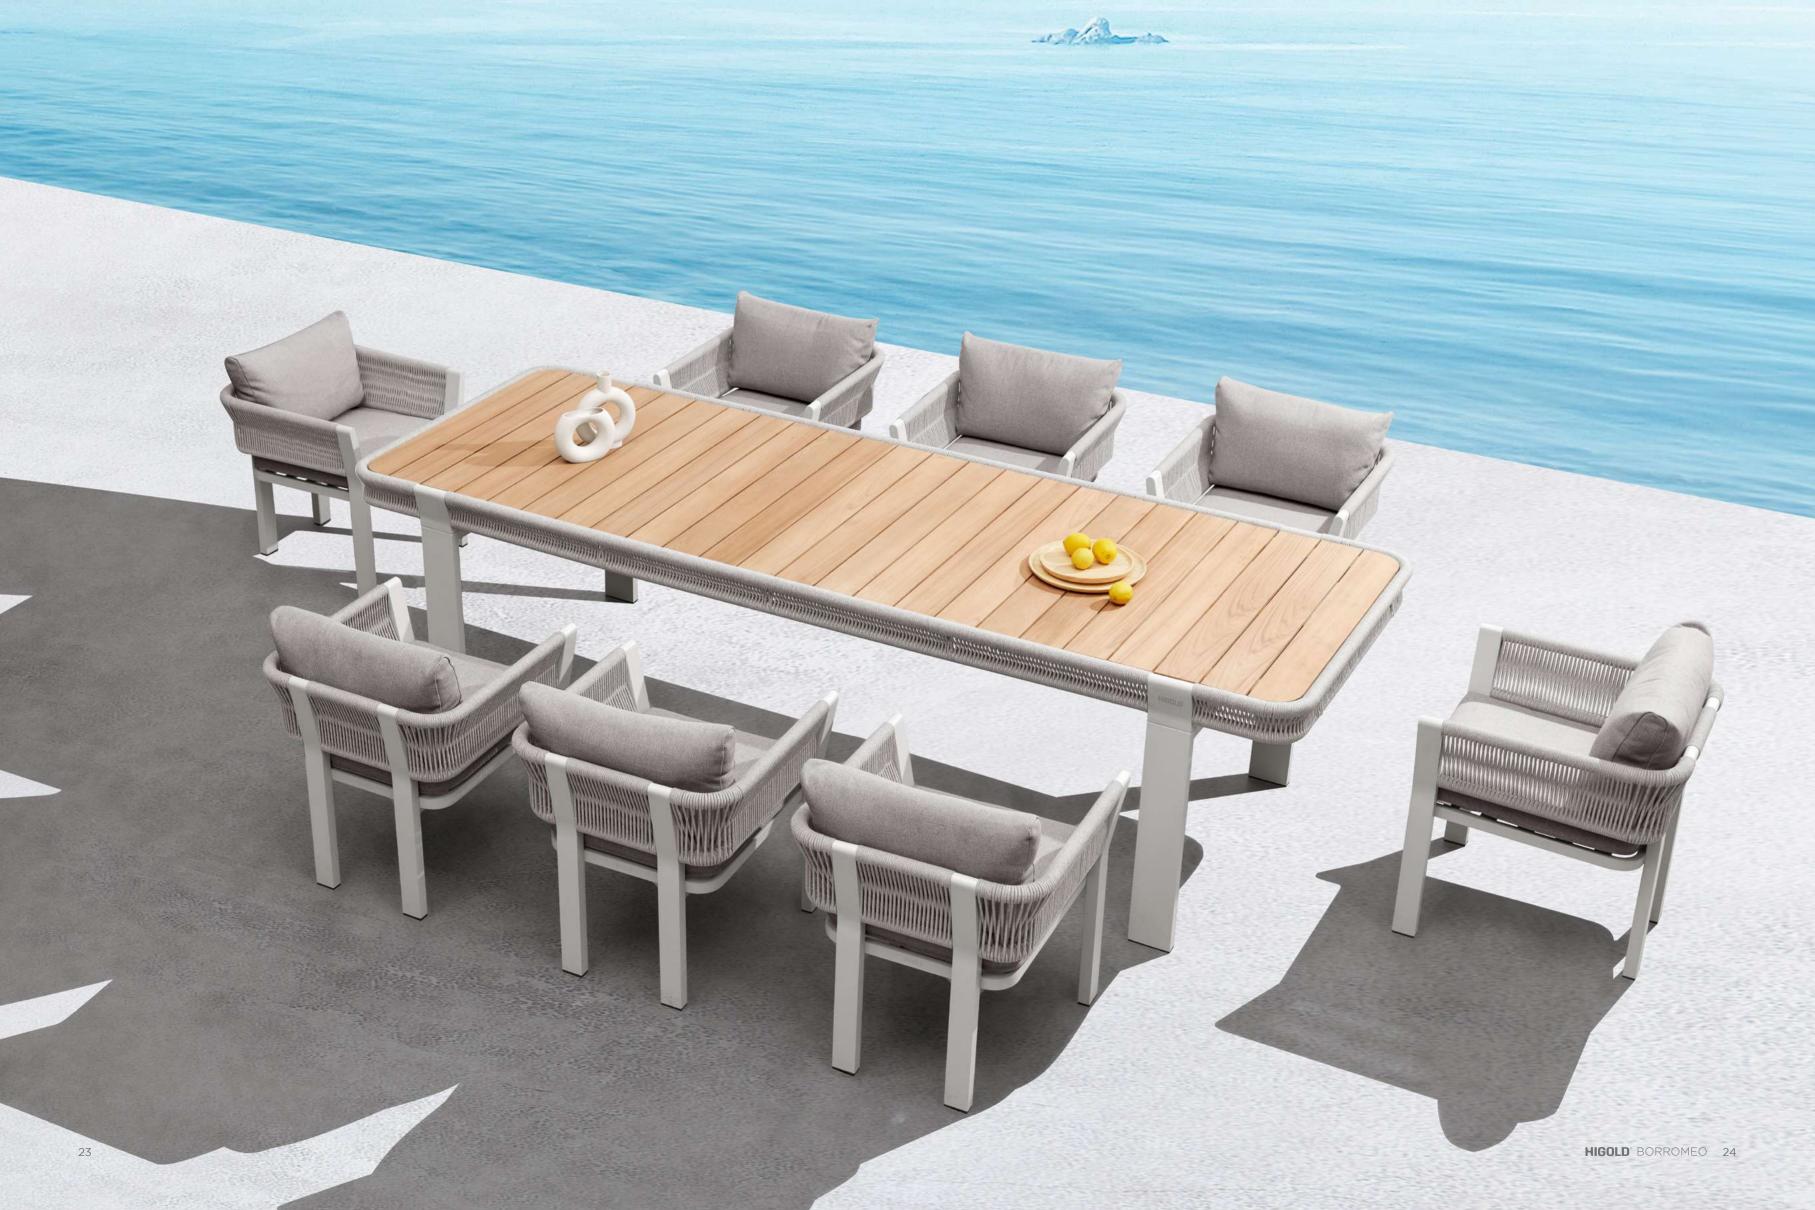

## **BORROMEO**

A voyage to Europe in the summer and observing the wonderful blue reflections of the Mediterranean Sea, the concept is inspired by and conceptualized with the feeling that takes one to a sunny day near the seaside with an easy breeze blowing. Borromeo collection is a result that blends the expertise and know-how of HIGOLD with natural and pure elements in perfect harmony. This unique collection is where the simplicity of natural rope is combined with the modern lines of aluminum accurately to bring to life a feeling like no other. Mixing and blending conventional design with pleasant nostalgia! The scattering of sunlight by the molecules of the water inspires the textures and feel of this collection and is a reminder to relax and unwind in it.

It has a natural lightness and elegance but never loses its sturdiness and comfort. 17.75.40 29 HIGOLD BORROMEO 30

Super thick cushions with high density foams for an extra soft seating experience.

HIGOLD' HIGORD'MHO 40