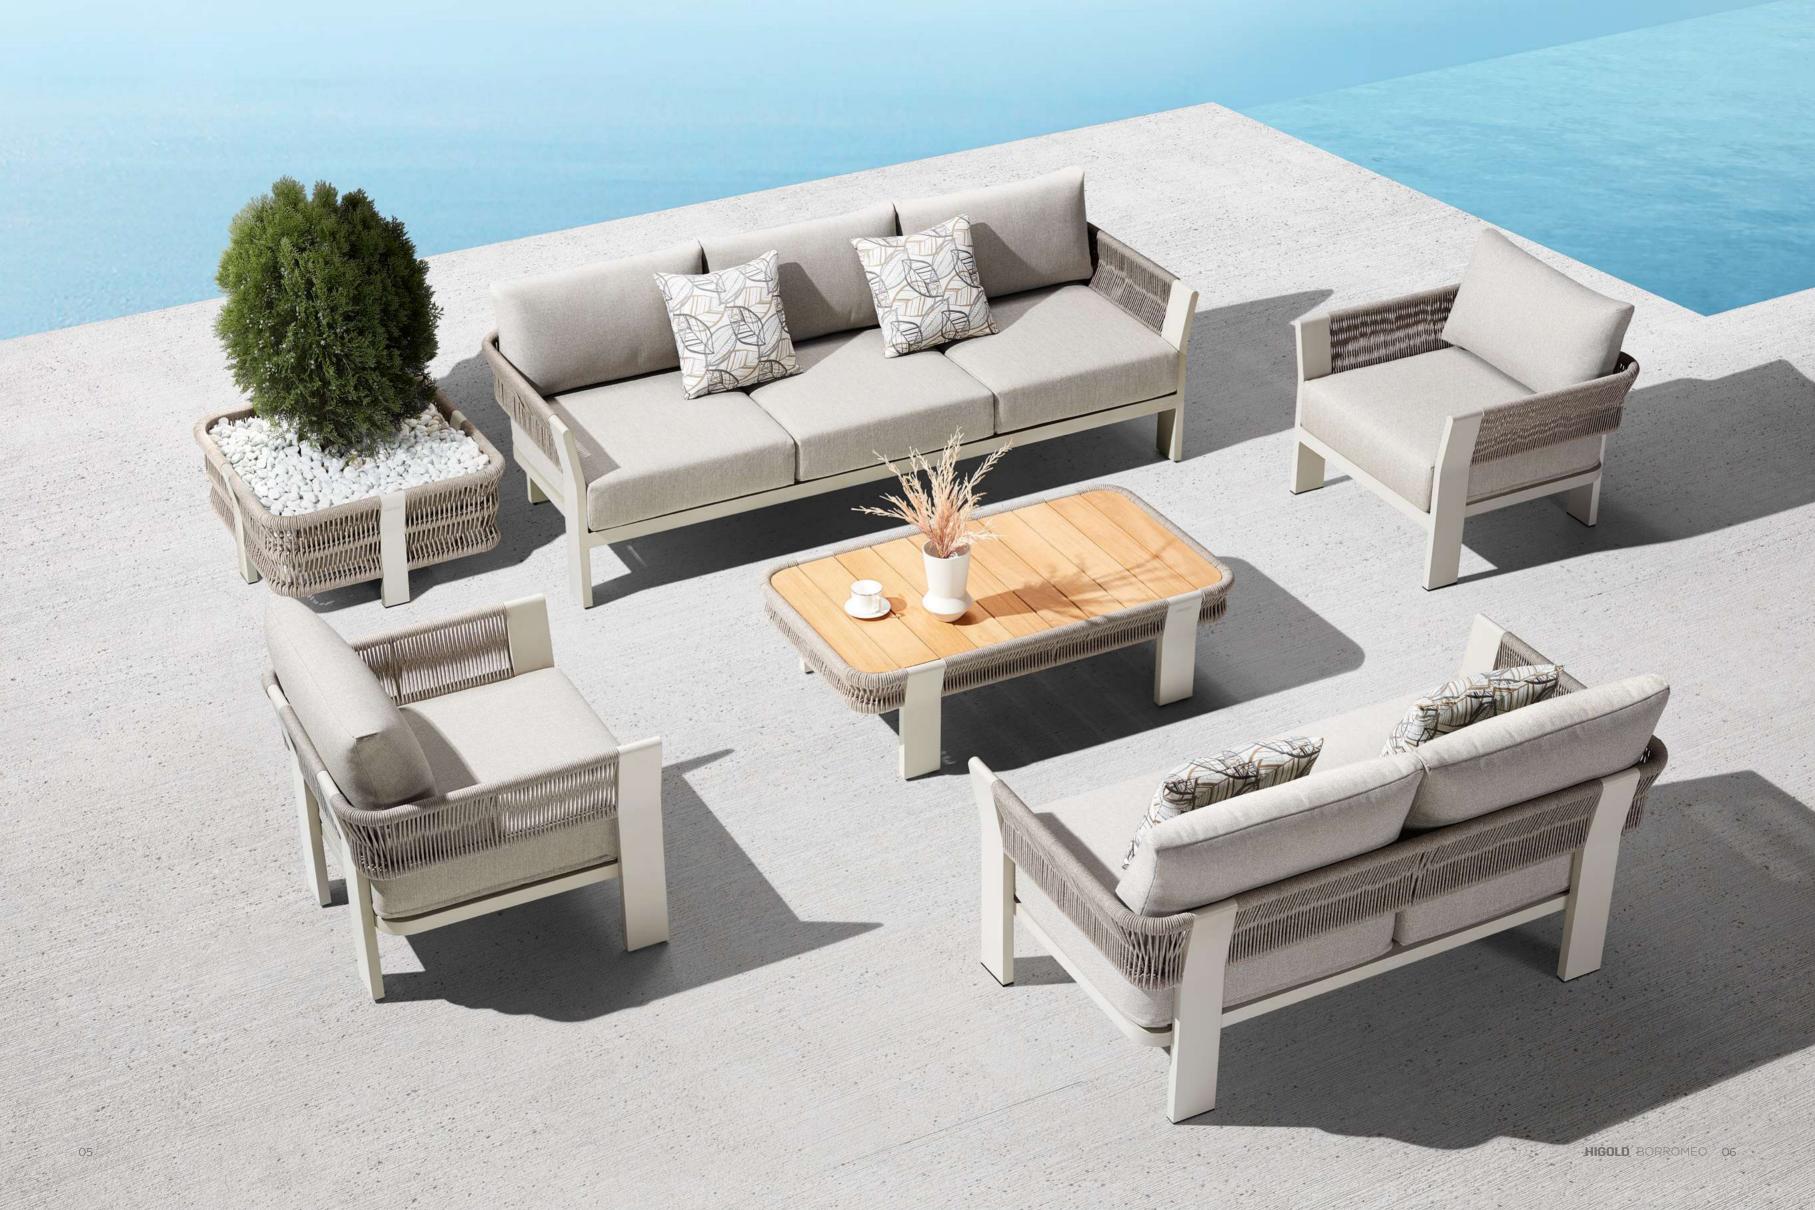

## **BORROMEO**

A voyage to Europe in the summer and observing the wonderful blue reflections of the Mediterranean Sea, the concept is inspired by and conceptualized with the feeling that takes one to a sunny day near the seaside with an easy breeze blowing. Borromeo collection is a result that blends the expertise and know-how of HIGOLD with natural and pure elements in perfect harmony. This unique collection is where the simplicity of natural rope is combined with the modern lines of aluminum accurately to bring to life a feeling like no other. Mixing and blending conventional design with pleasant nostalgia! The scattering of sunlight by the molecules of the water inspires the textures and feel of this collection and is a reminder to relax and unwind in it.

It has a natural lightness and elegance but never loses its sturdiness and comfort. 17.75.40 29 HIGOLD BORROMEO 30

Super thick cushions with high density foams for an extra soft seating experience.

HIGOLD' HIGORD'MHO 40