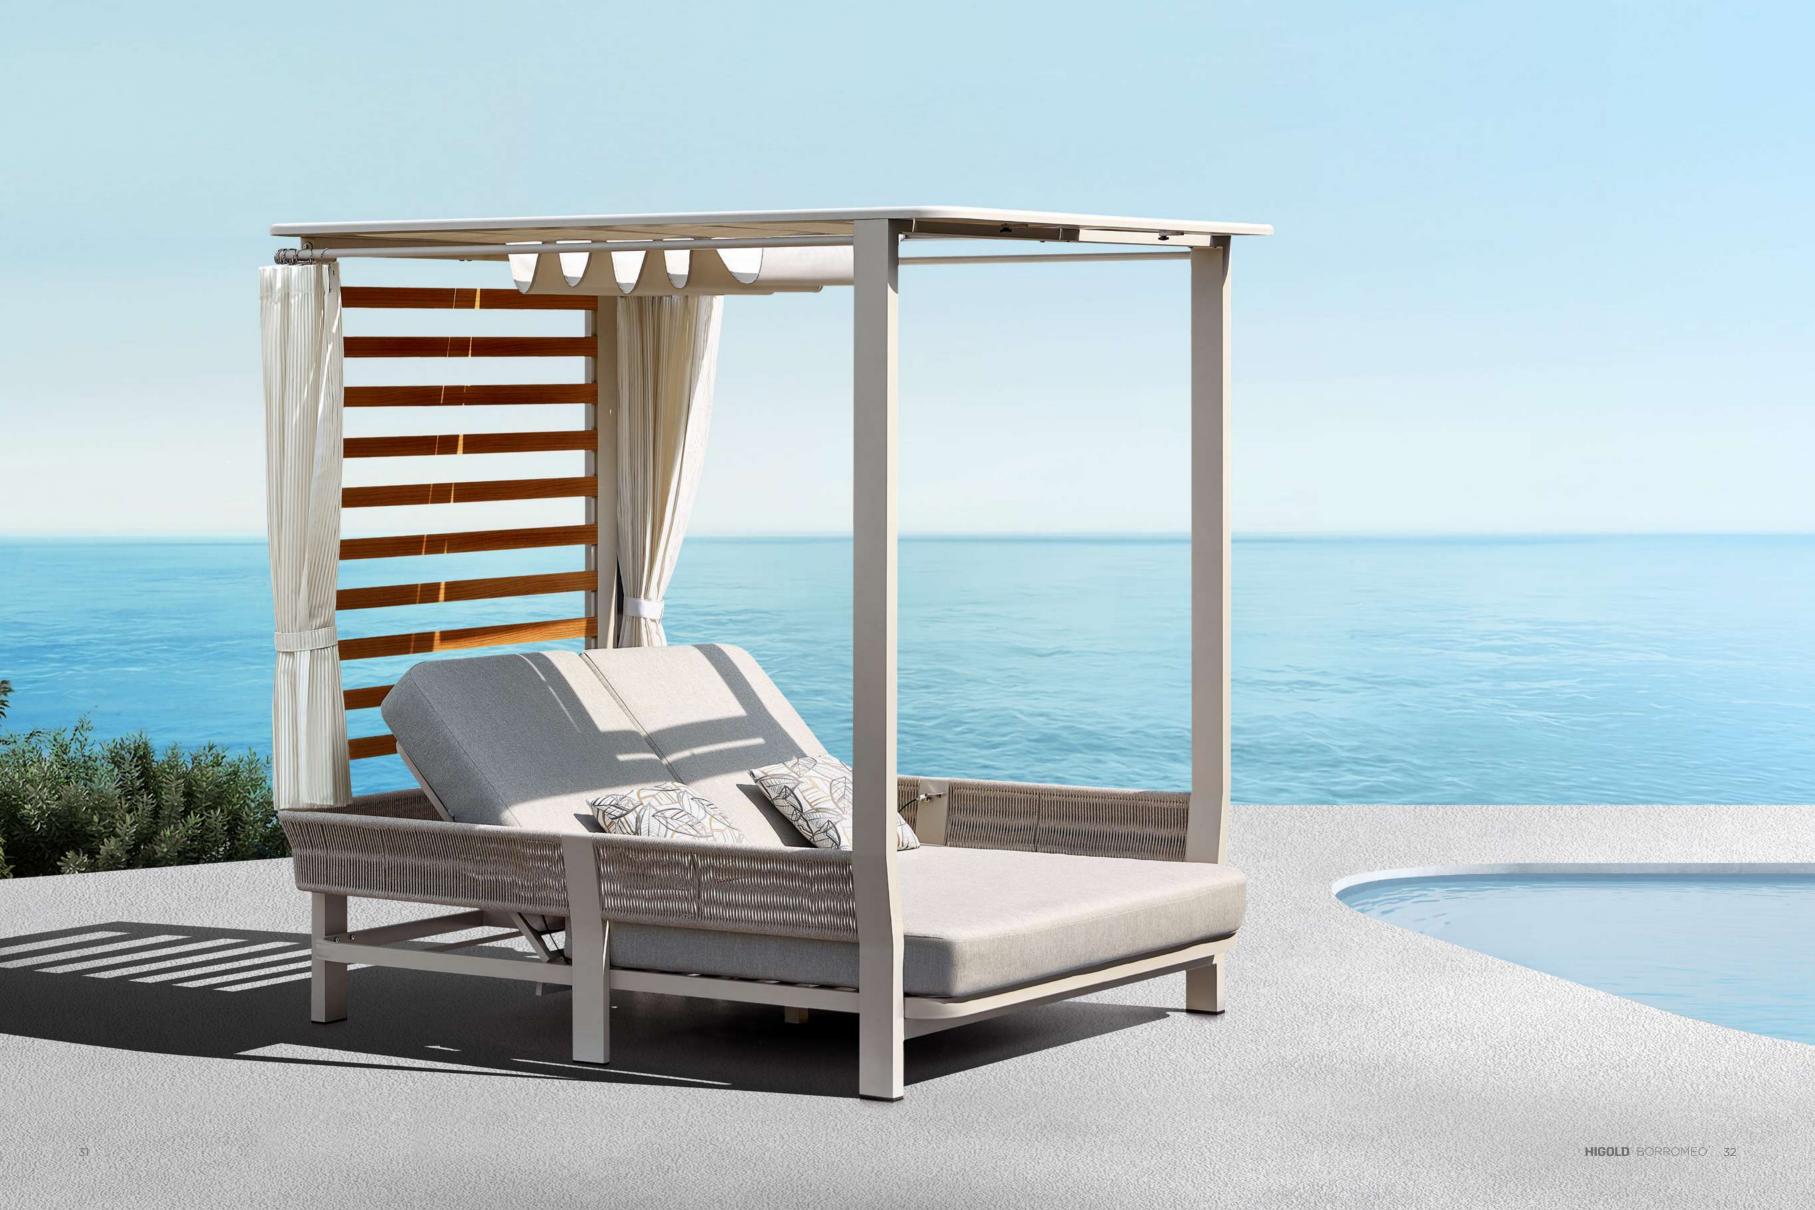

## **BORROMEO**

A voyage to Europe in the summer and observing the wonderful blue reflections of the Mediterranean Sea, the concept is inspired by and conceptualized with the feeling that takes one to a sunny day near the seaside with an easy breeze blowing. Borromeo collection is a result that blends the expertise and know-how of HIGOLD with natural and pure elements in perfect harmony. This unique collection is where the simplicity of natural rope is combined with the modern lines of aluminum accurately to bring to life a feeling like no other. Mixing and blending conventional design with pleasant nostalgia! The scattering of sunlight by the molecules of the water inspires the textures and feel of this collection and is a reminder to relax and unwind in it.

It has a natural lightness and elegance but never loses its sturdiness and comfort. 17.75.40 29 HIGOLD BORROMEO 30

Super thick cushions with high density foams for an extra soft seating experience.

HIGOLD' HIGORD'MHO 40