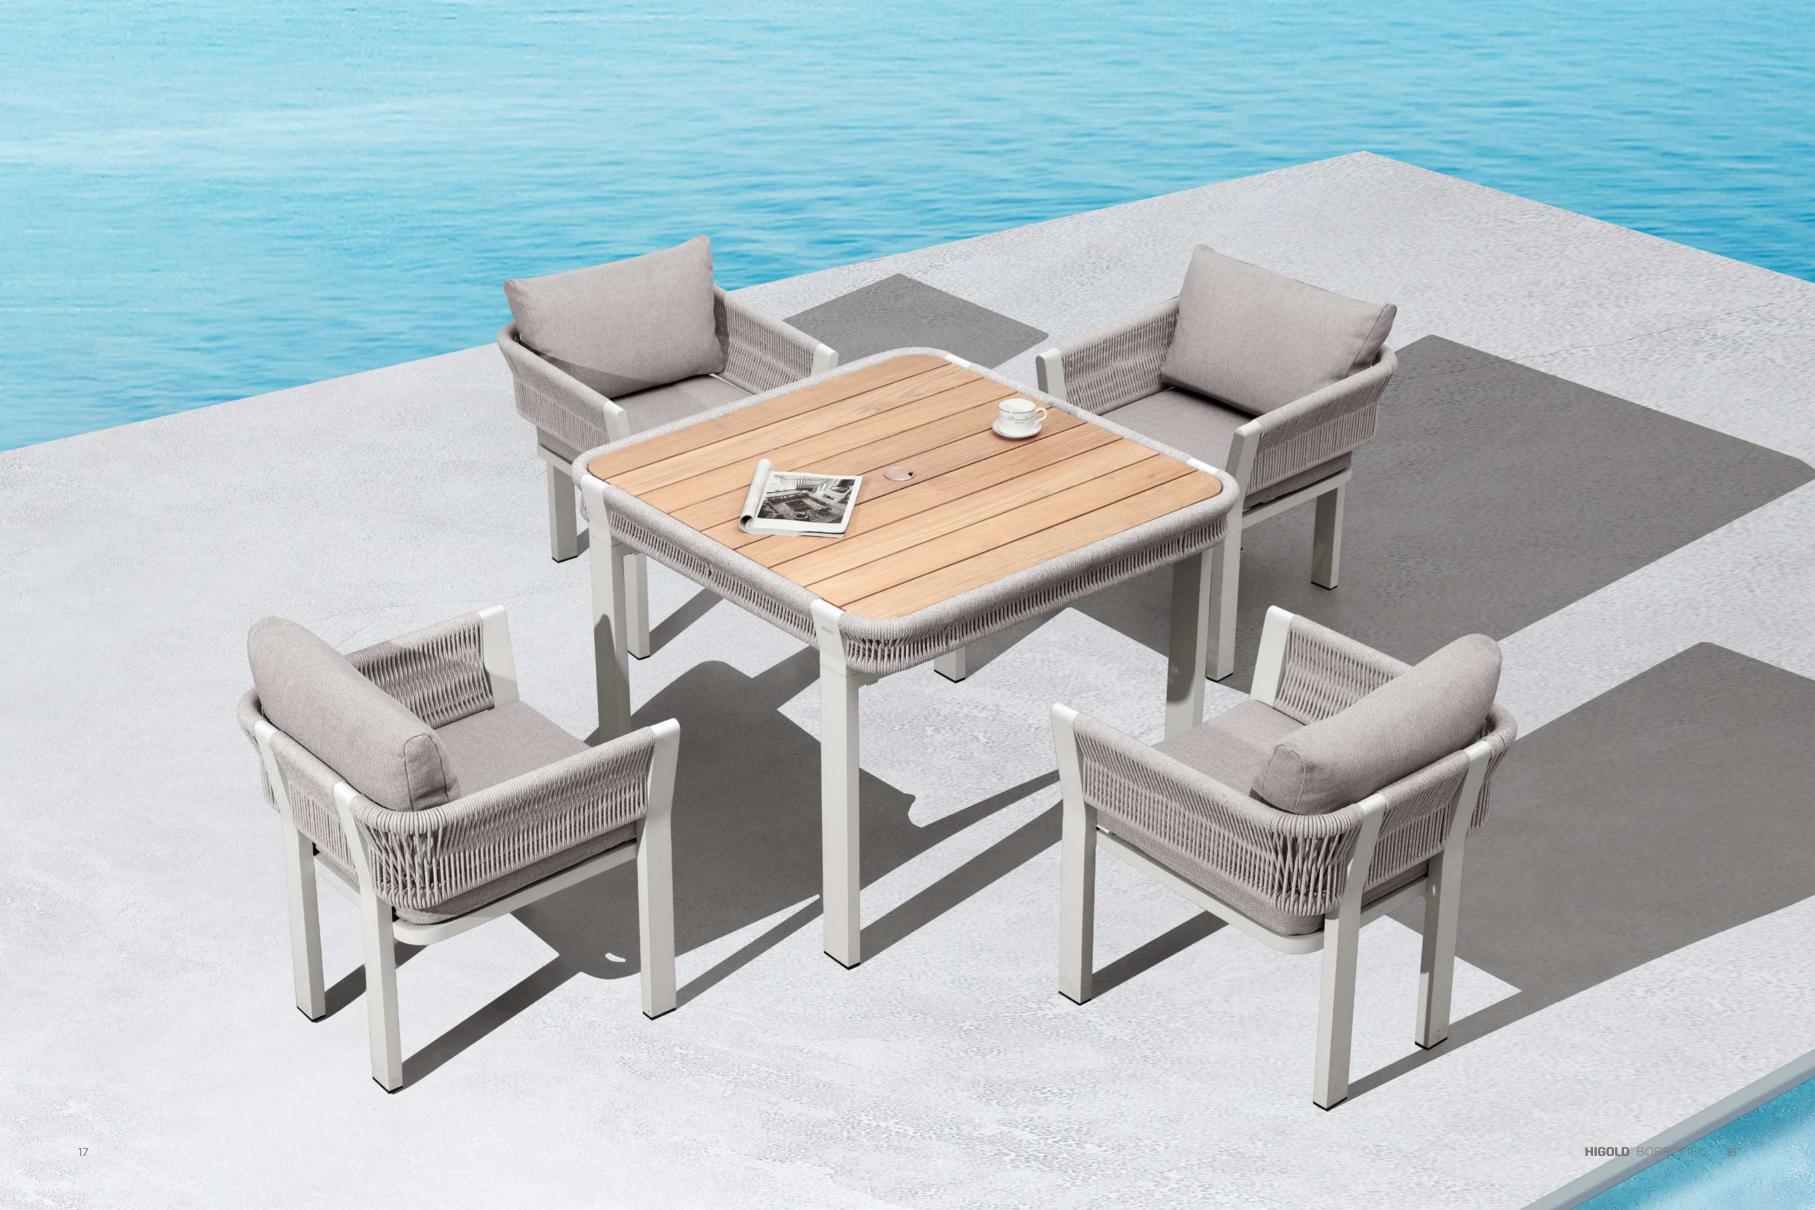

## **BORROMEO**

A voyage to Europe in the summer and observing the wonderful blue reflections of the Mediterranean Sea, the concept is inspired by and conceptualized with the feeling that takes one to a sunny day near the seaside with an easy breeze blowing. Borromeo collection is a result that blends the expertise and know-how of HIGOLD with natural and pure elements in perfect harmony. This unique collection is where the simplicity of natural rope is combined with the modern lines of aluminum accurately to bring to life a feeling like no other. Mixing and blending conventional design with pleasant nostalgia! The scattering of sunlight by the molecules of the water inspires the textures and feel of this collection and is a reminder to relax and unwind in it.

It has a natural lightness and elegance but never loses its sturdiness and comfort. 17.75.40 29 HIGOLD BORROMEO 30

Super thick cushions with high density foams for an extra soft seating experience.

HIGOLD' HIGORD'MHO 40