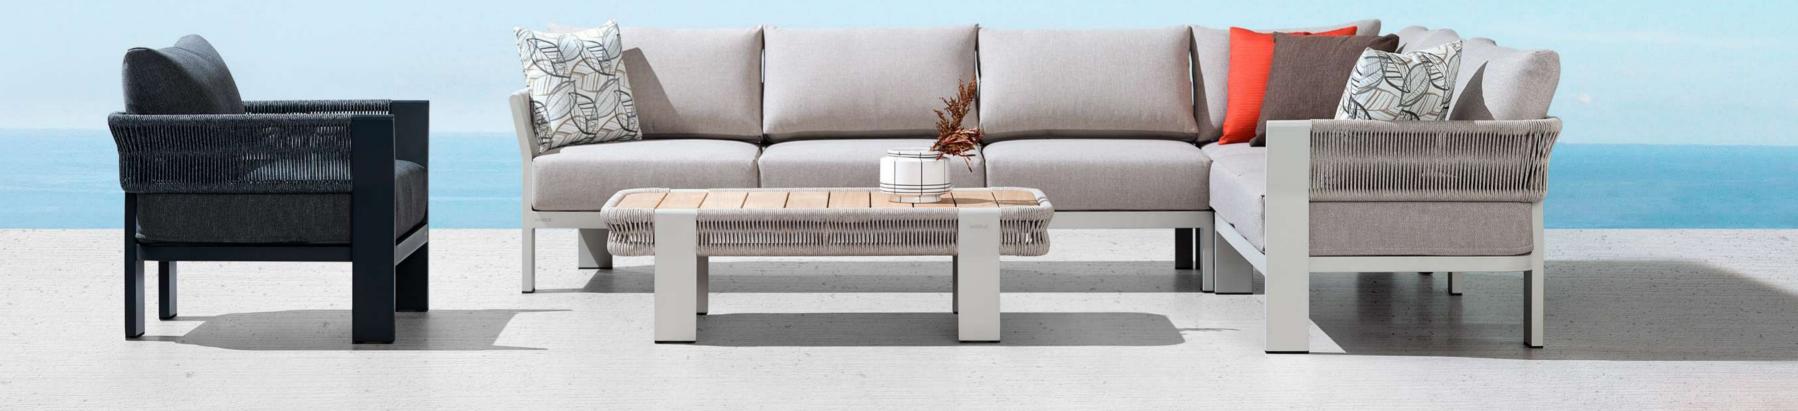

## **BORROMEO**

A voyage to Europe in the summer and observing the wonderful blue reflections of the Mediterranean Sea, the concept is inspired by and conceptualized with the feeling that takes one to a sunny day near the seaside with an easy breeze blowing. Borromeo collection is a result that blends the expertise and know-how of HIGOLD with natural and pure elements in perfect harmony. This unique collection is where the simplicity of natural rope is combined with the modern lines of aluminum accurately to bring to life a feeling like no other. Mixing and blending conventional design with pleasant nostalgia! The scattering of sunlight by the molecules of the water inspires the textures and feel of this collection and is a reminder to relax and unwind in it.

It has a natural lightness and elegance but never loses its sturdiness and comfort. 17.75.40 29 HIGOLD BORROMEO 30

Super thick cushions with high density foams for an extra soft seating experience.

HIGOLD' HIGORD'MHO 40