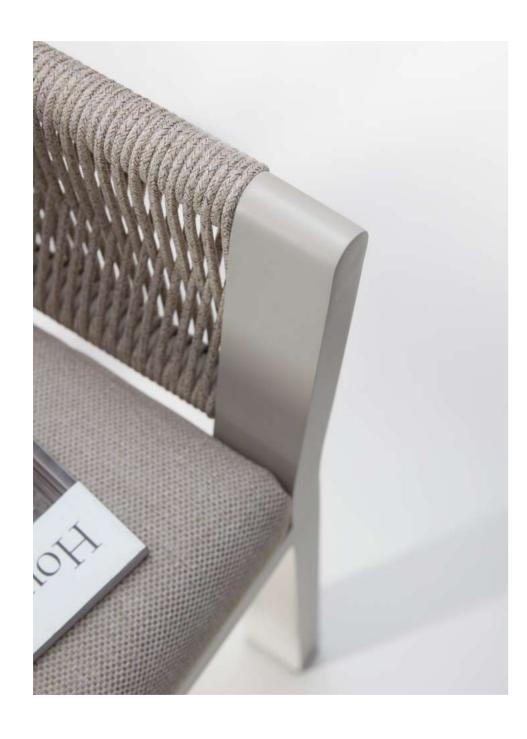

## **BORROMEO**

A voyage to Europe in the summer and observing the wonderful blue reflections of the Mediterranean Sea, the concept is inspired by and conceptualized with the feeling that takes one to a sunny day near the seaside with an easy breeze blowing. Borromeo collection is a result that blends the expertise and know-how of HIGOLD with natural and pure elements in perfect harmony. This unique collection is where the simplicity of natural rope is combined with the modern lines of aluminum accurately to bring to life a feeling like no other. Mixing and blending conventional design with pleasant nostalgia! The scattering of sunlight by the molecules of the water inspires the textures and feel of this collection and is a reminder to relax and unwind in it.

It has a natural lightness and elegance but never loses its sturdiness and comfort. 17.75.40 29 HIGOLD BORROMEO 30

Super thick cushions with high density foams for an extra soft seating experience.

HIGOLD' HIGORD'MHO 40