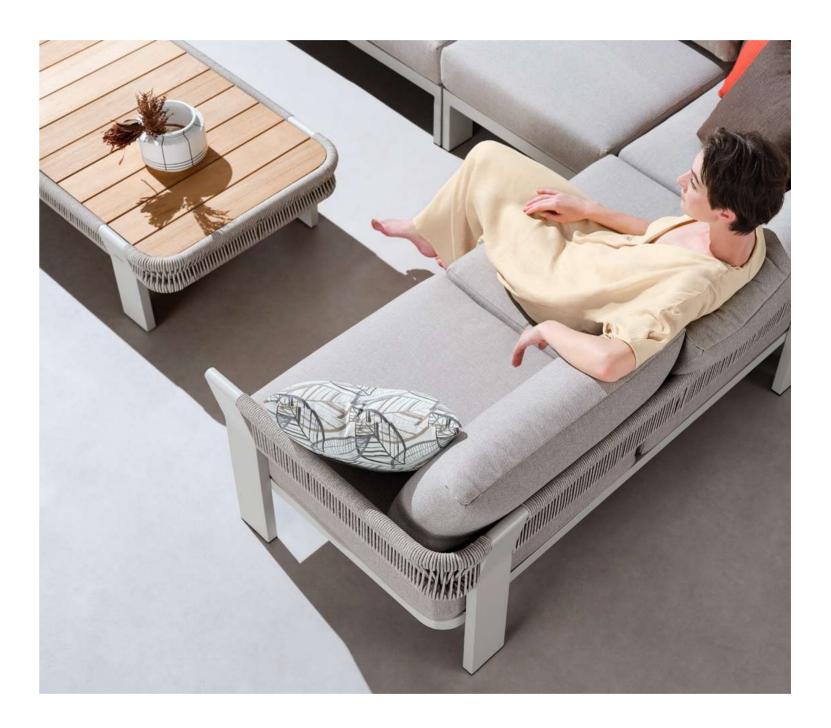

It has a natural lightness and elegance but never loses its sturdiness and comfort. 17.75.40 29 HIGOLD BORROMEO 30

Super thick cushions with high density foams for an extra soft seating experience.

HIGOLD' HIGORD'MHO 40