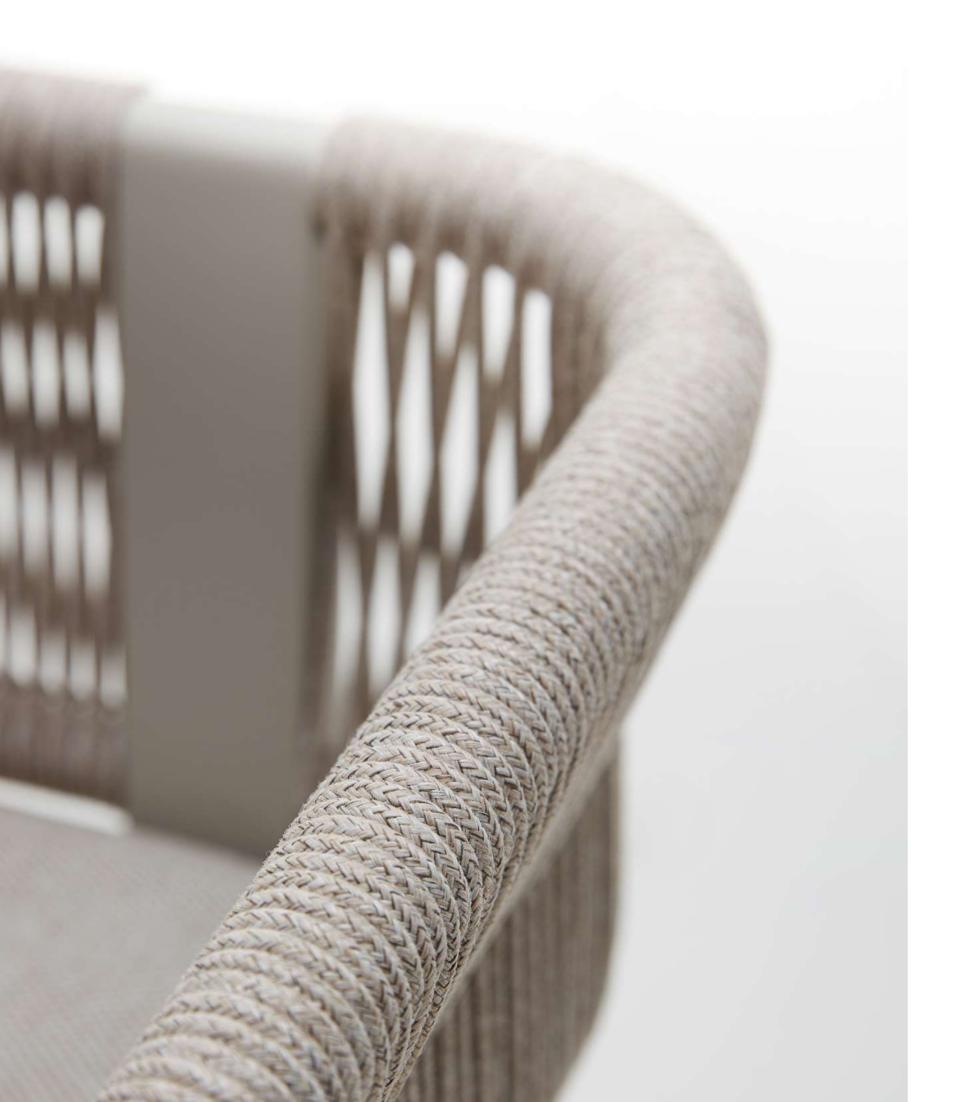

## **BORROMEO**

A voyage to Europe in the summer and observing the wonderful blue reflections of the Mediterranean Sea, the concept is inspired by and conceptualized with the feeling that takes one to a sunny day near the seaside with an easy breeze blowing. Borromeo collection is a result that blends the expertise and know-how of HIGOLD with natural and pure elements in perfect harmony. This unique collection is where the simplicity of natural rope is combined with the modern lines of aluminum accurately to bring to life a feeling like no other. Mixing and blending conventional design with pleasant nostalgia! The scattering of sunlight by the molecules of the water inspires the textures and feel of this collection and is a reminder to relax and unwind in it.