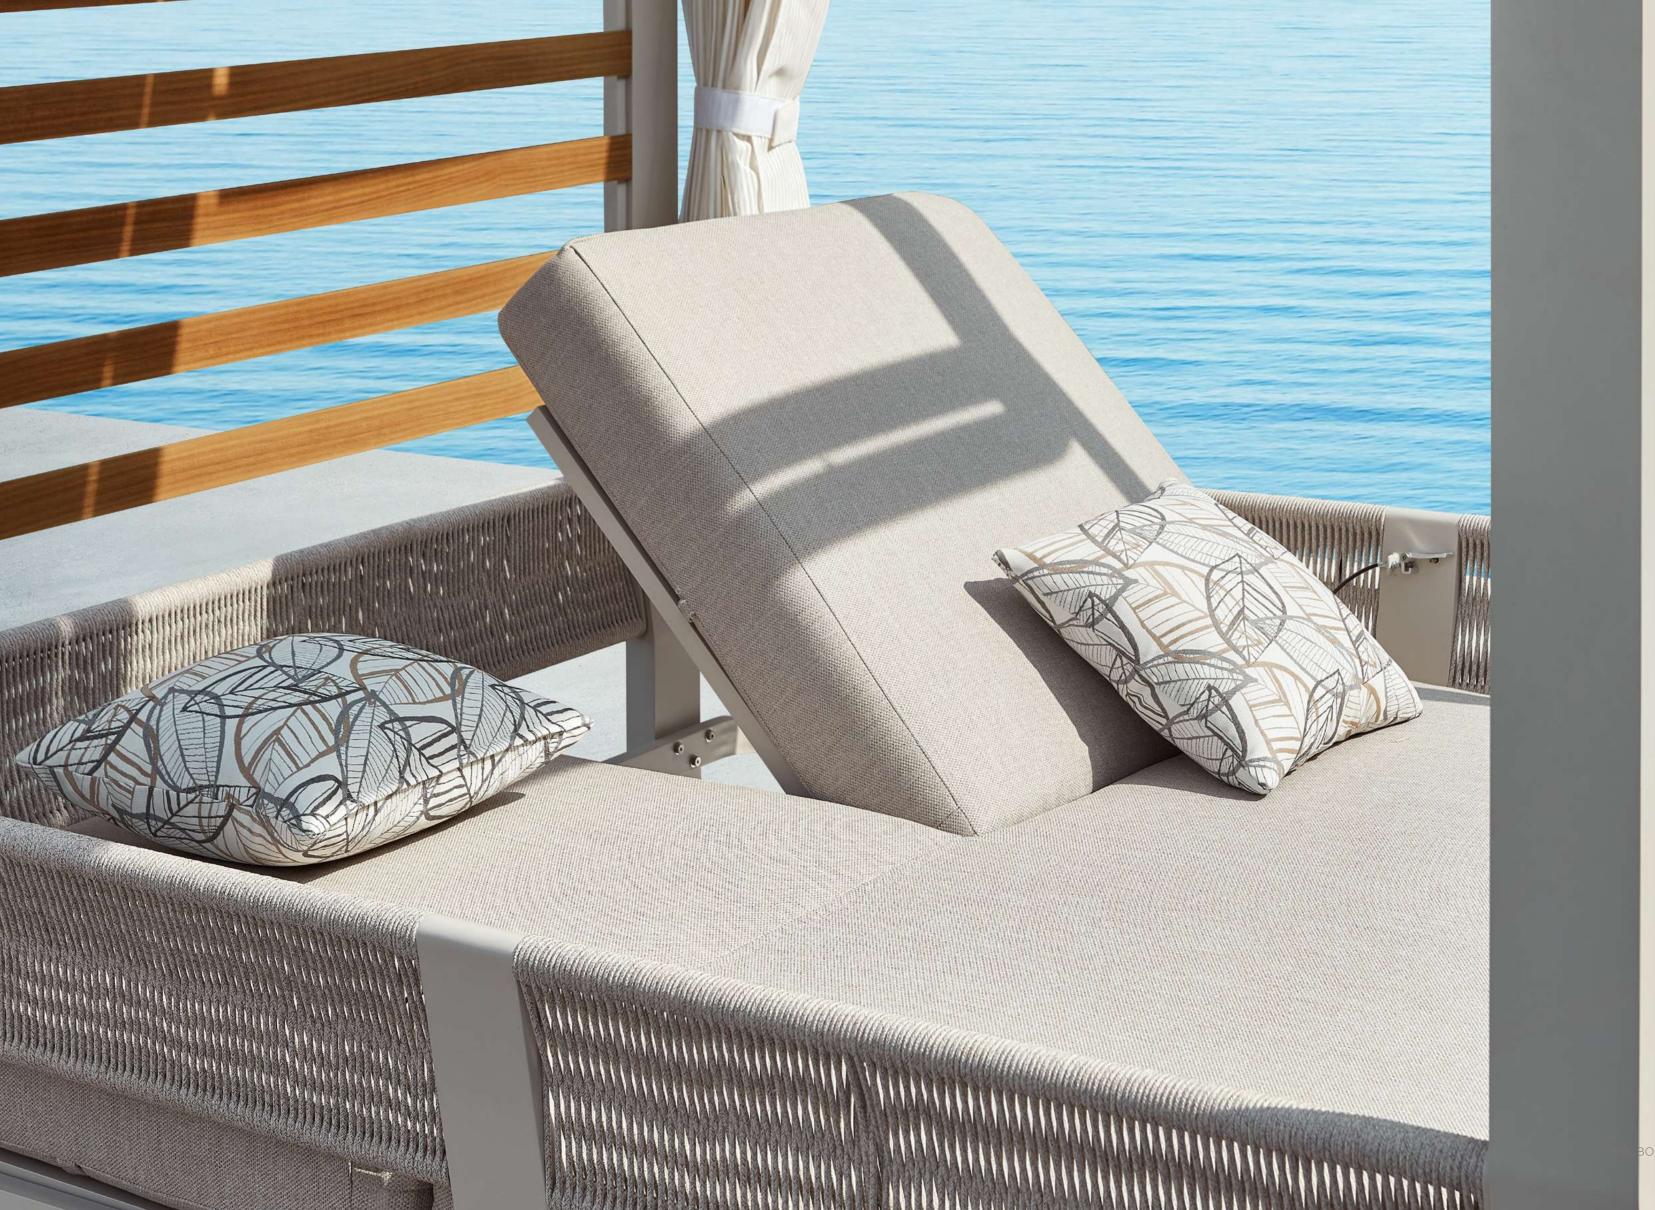

It has a natural lightness and elegance but never loses its sturdiness and comfort. 17.75.40 29 HIGOLD BORROMEO 30

Super thick cushions with high density foams for an extra soft seating experience.

HIGOLD' HIGORD'MHO 40