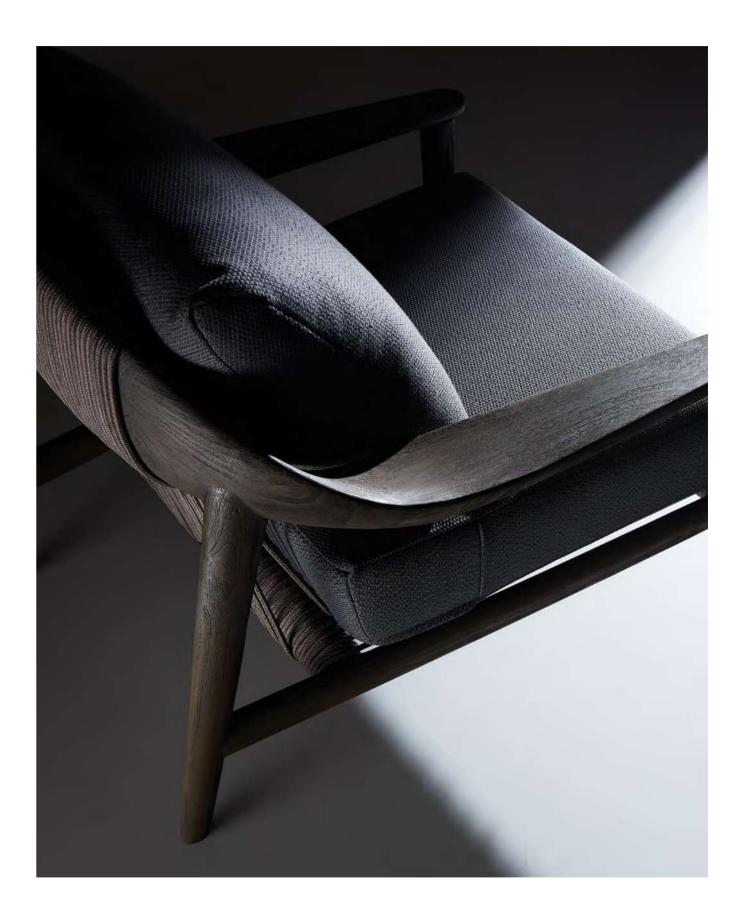

Today, the studio continues evolving by enhancing the creativity with the support of a talented multinational team through their complementary skills.

An exciting blast inspriation from the Sixties. This collection is a clear reference to the 60s world where harmony and calm were essential. Convenience and comfort, stability, lightness and adaptability are the main features of this outdoor furniture. This is LEO collection, characterised by the decisive sign of the armrests, which represent its distinctive feature such as the essentiality of the lines. The curved armrest has a strong character and gives a sense of lightness. The backrest with woven rope brings nature and richness to this collection.

03 OUTDOOR HIGOLD LEO 04

07 OUTDOOR HIGOLD\* LEO

CLAUDIO BELLINI® × LEO

The backrest with woven rope brings nature and richness to this collection.

11 OUTDOOR HIGOLD\* LEO

13 OUTDOOR HIGOLD LEO

14

CLAUDIO BELLINI® × LEO