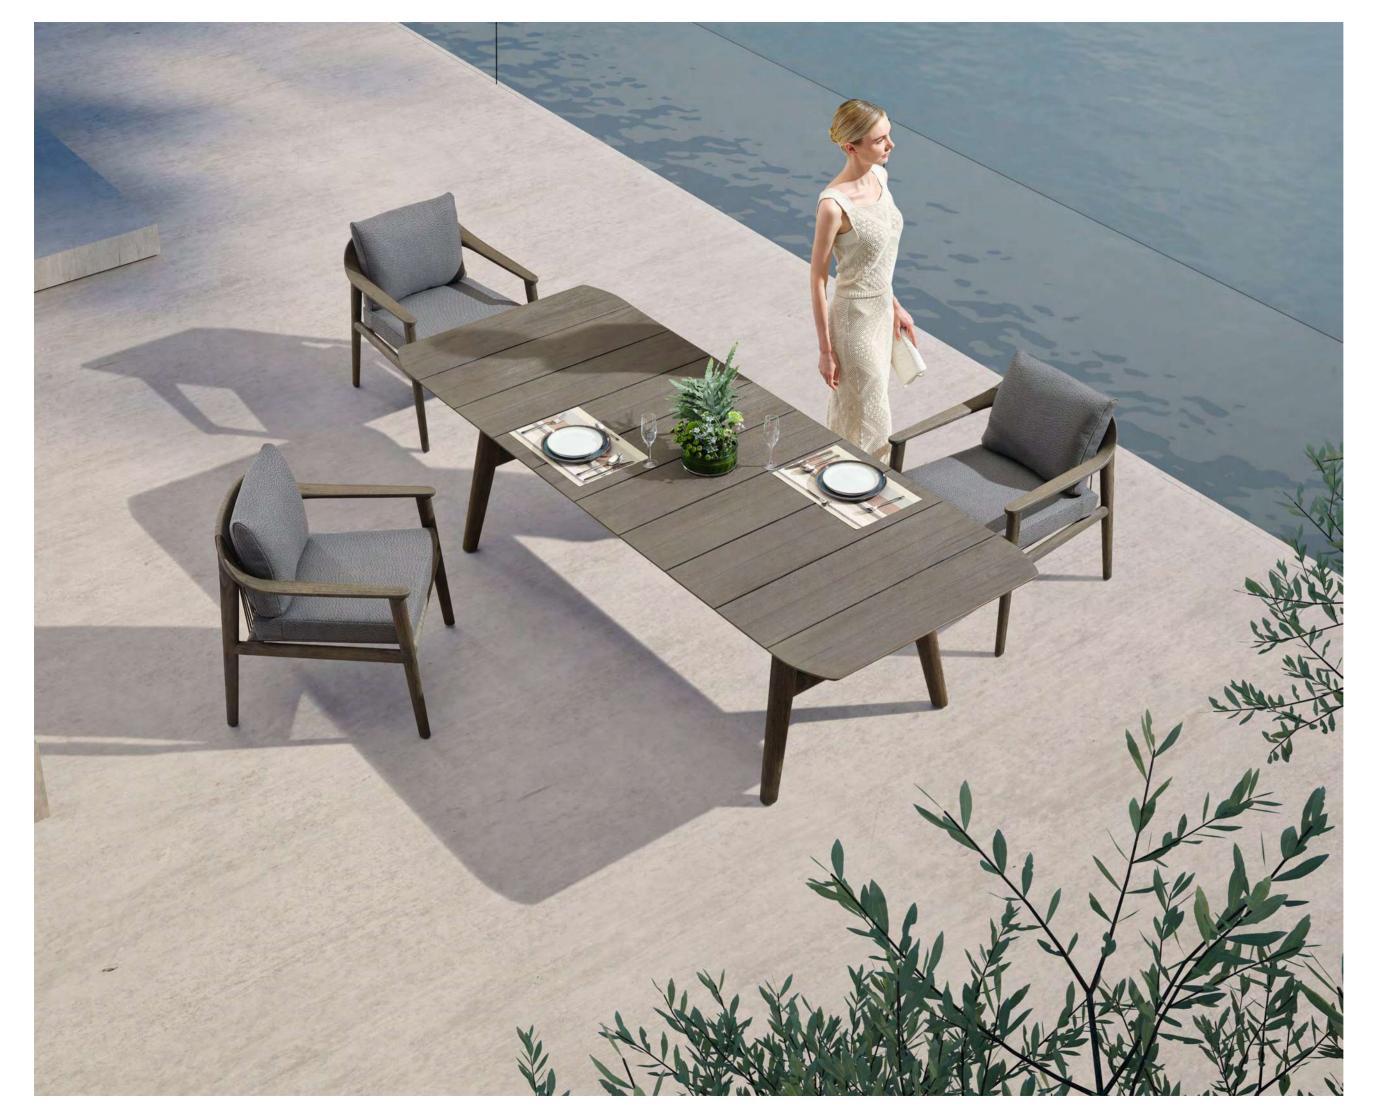

Today, the studio continues evolving by enhancing the creativity with the support of a talented multinational team through their complementary skills.

An exciting blast inspriation from the Sixties. This collection is a clear reference to the 60s world where harmony and calm were essential. Convenience and comfort, stability, lightness and adaptability are the main features of this outdoor furniture. This is LEO collection, characterised by the decisive sign of the armrests, which represent its distinctive feature such as the essentiality of the lines. The curved armrest has a strong character and gives a sense of lightness. The backrest with woven rope brings nature and richness to this collection.

03 OUTDOOR HIGOLD LEO 04

07 OUTDOOR HIGOLD\* LEO

CLAUDIO BELLINI® × LEO

The backrest with woven rope brings nature and richness to this collection.

11 OUTDOOR HIGOLD\* LEO

13 OUTDOOR HIGOLD LEO

14

CLAUDIO BELLINI® × LEO