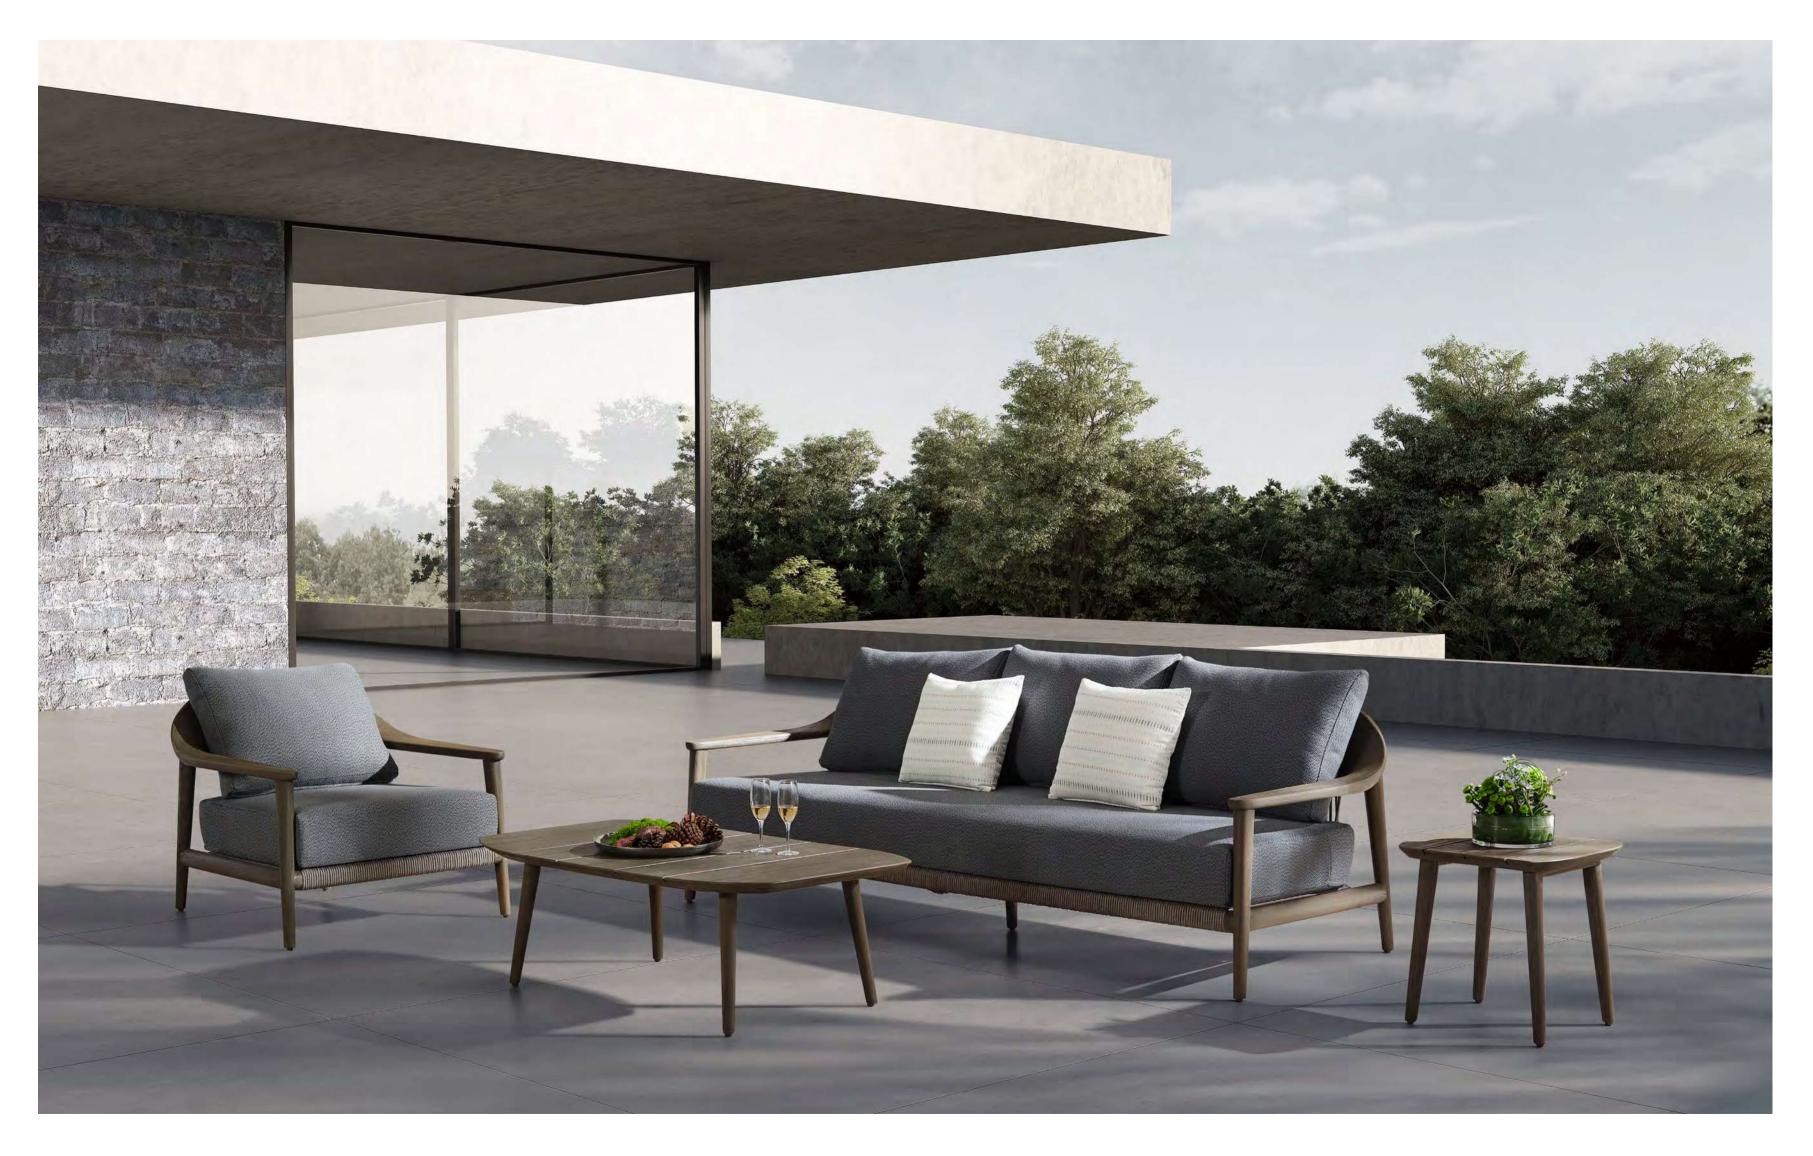

Today, the studio continues evolving by enhancing the creativity with the support of a talented multinational team through their complementary skills.

An exciting blast inspriation from the Sixties. This collection is a clear reference to the 60s world where harmony and calm were essential. Convenience and comfort, stability, lightness and adaptability are the main features of this outdoor furniture. This is LEO collection, characterised by the decisive sign of the armrests, which represent its distinctive feature such as the essentiality of the lines. The curved armrest has a strong character and gives a sense of lightness. The backrest with woven rope brings nature and richness to this collection.

Immersed in the clean contours and elegant aroma of teak, nature is rooted in the soul.

17 OUTDOOR **HIGOLD**° LEO

19 OUTDOOR HIGOLD LEO

CLAUDIO BELLINI® × **L∈**□

Immersed in the clean contours and elegant aroma of teak, nature is rooted in the soul.