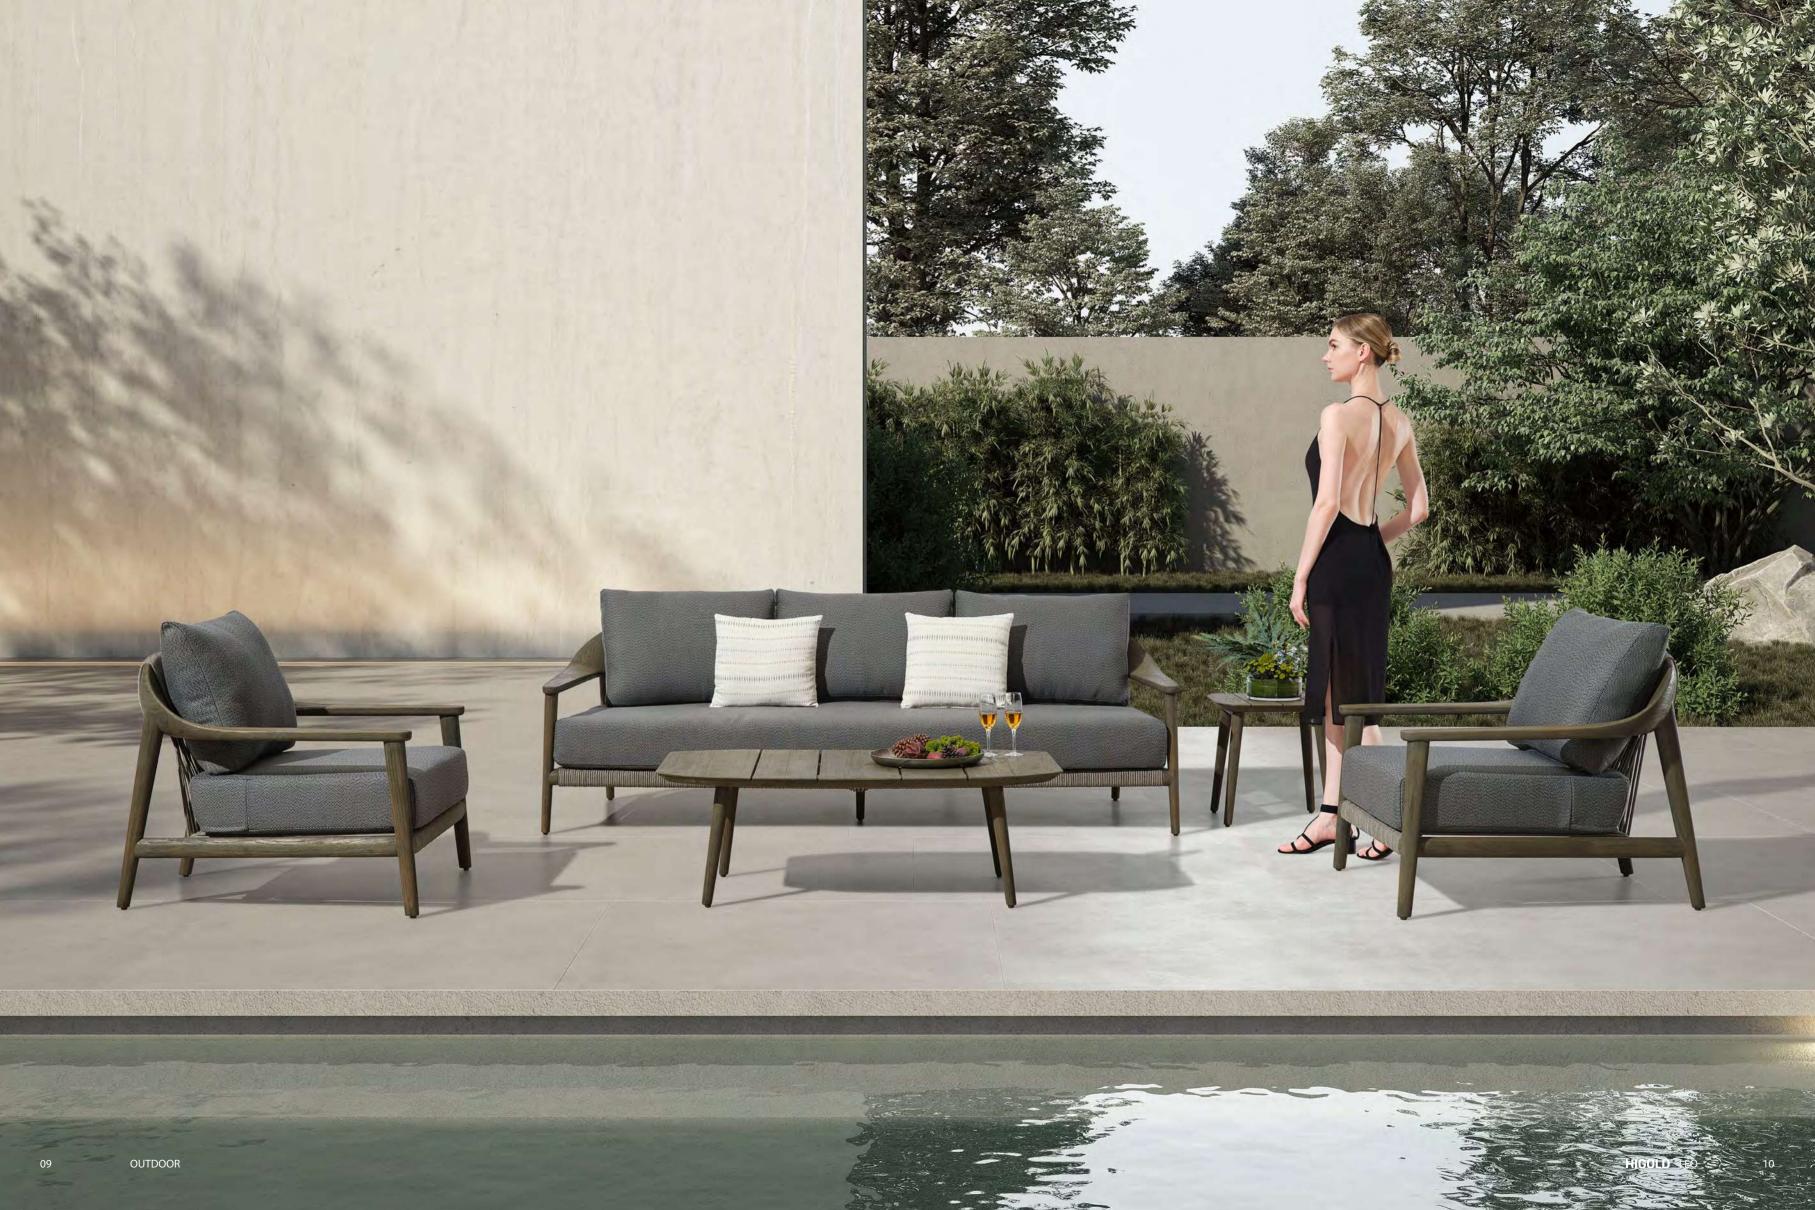

Today, the studio continues evolving by enhancing the creativity with the support of a talented multinational team through their complementary skills.

An exciting blast inspriation from the Sixties. This collection is a clear reference to the 60s world where harmony and calm were essential. Convenience and comfort, stability, lightness and adaptability are the main features of this outdoor furniture. This is LEO collection, characterised by the decisive sign of the armrests, which represent its distinctive feature such as the essentiality of the lines. The curved armrest has a strong character and gives a sense of lightness. The backrest with woven rope brings nature and richness to this collection.

03 OUTDOOR HIGOLD LEO 04

07 OUTDOOR HIGOLD\* LEO

CLAUDIO BELLINI® × LEO

The backrest with woven rope brings nature and richness to this collection.

11 OUTDOOR HIGOLD\* LEO

13 OUTDOOR HIGOLD LEO

14

CLAUDIO BELLINI® × LEO