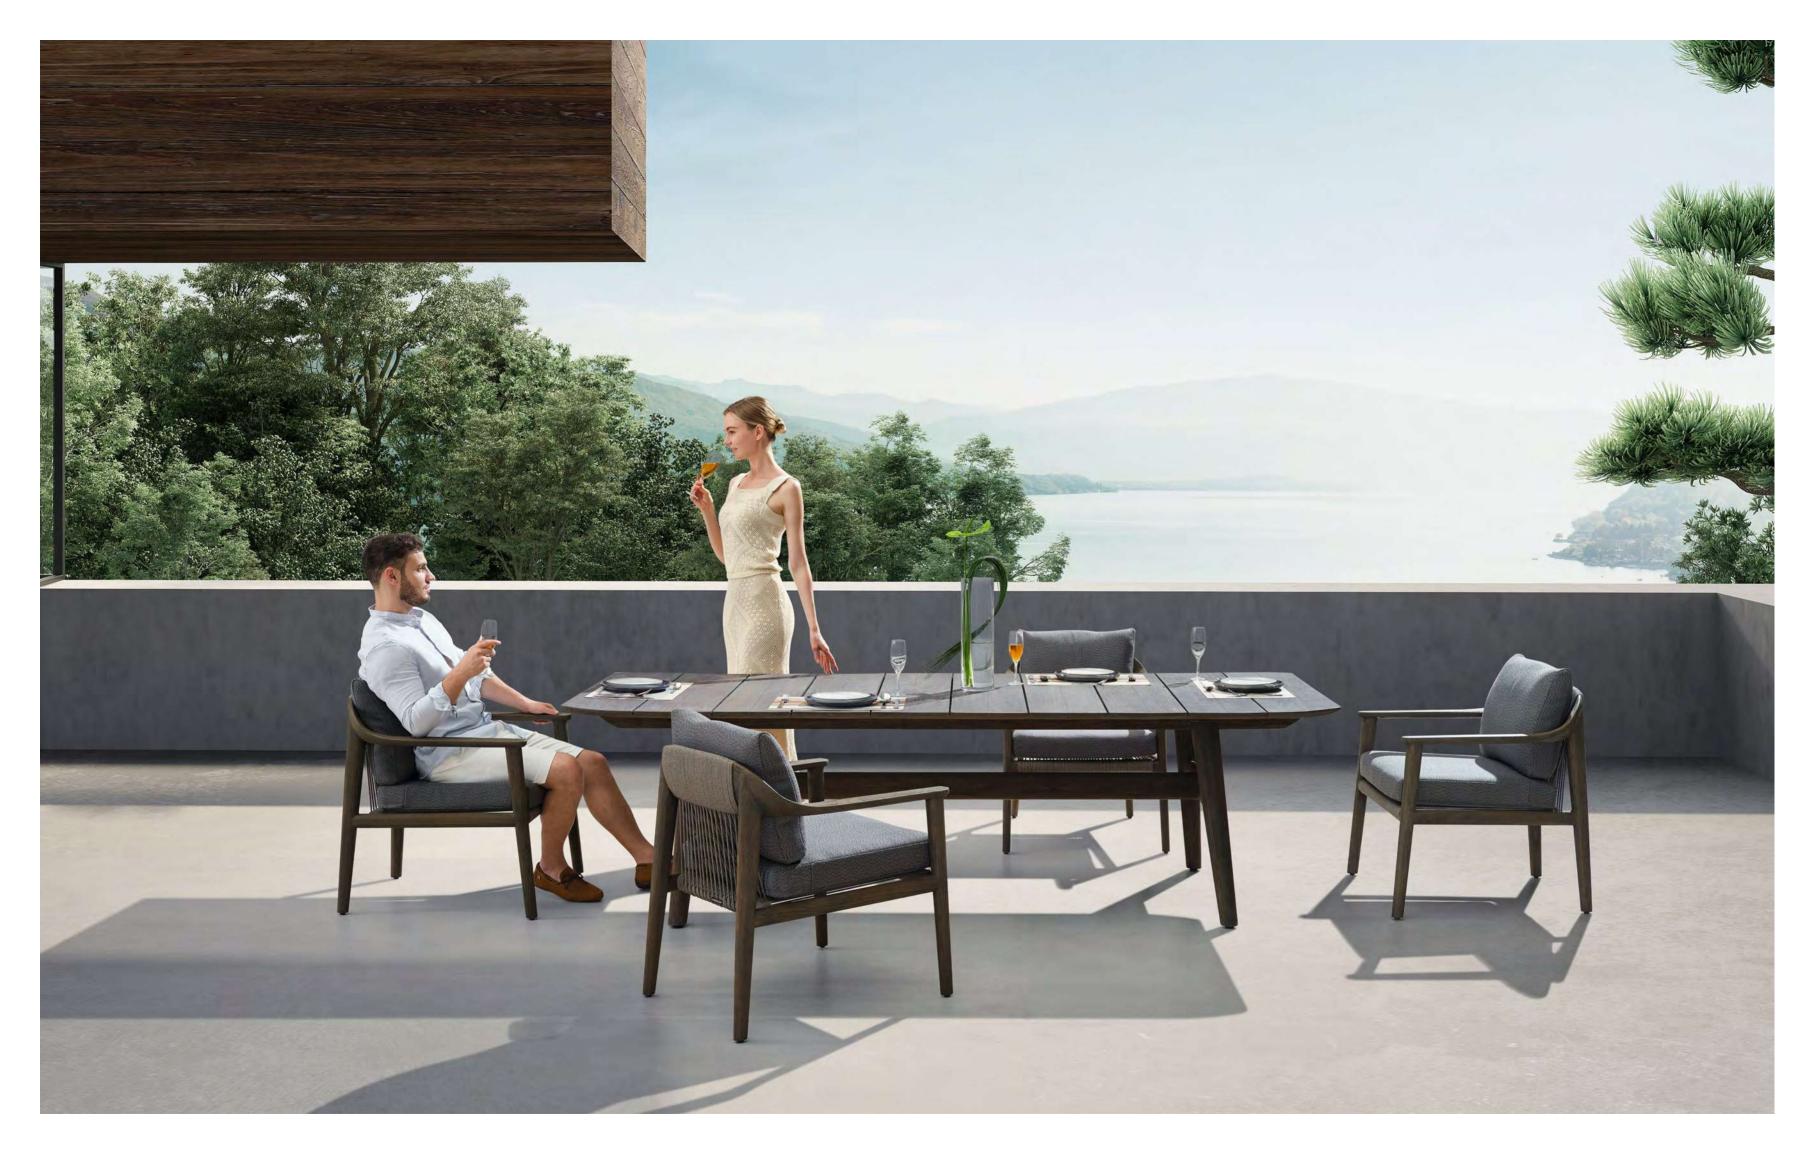

Today, the studio continues evolving by enhancing the creativity with the support of a talented multinational team through their complementary skills.

An exciting blast inspriation from the Sixties. This collection is a clear reference to the 60s world where harmony and calm were essential. Convenience and comfort, stability, lightness and adaptability are the main features of this outdoor furniture. This is LEO collection, characterised by the decisive sign of the armrests, which represent its distinctive feature such as the essentiality of the lines. The curved armrest has a strong character and gives a sense of lightness. The backrest with woven rope brings nature and richness to this collection.

03 OUTDOOR HIGOLD LEO 04

07 OUTDOOR HIGOLD\* LEO

CLAUDIO BELLINI® × LEO

The backrest with woven rope brings nature and richness to this collection.

11 OUTDOOR HIGOLD\* LEO

13 OUTDOOR HIGOLD LEO

14

CLAUDIO BELLINI® × LEO