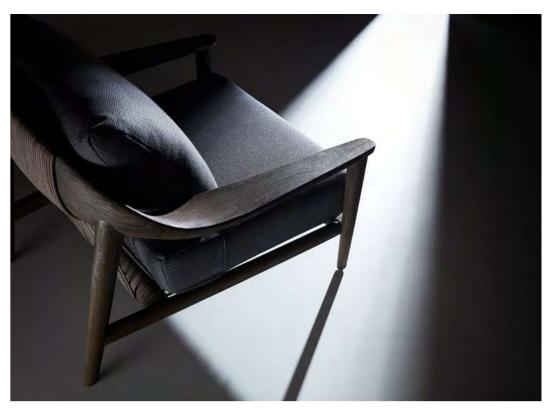

Today, the studio continues evolving by enhancing the creativity with the support of a talented multinational team through their complementary skills.

An exciting blast inspriation from the Sixties. This collection is a clear reference to the 60s world where harmony and calm were essential. Convenience and comfort, stability, lightness and adaptability are the main features of this outdoor furniture. This is LEO collection, characterised by the decisive sign of the armrests, which represent its distinctive feature such as the essentiality of the lines. The curved armrest has a strong character and gives a sense of lightness. The backrest with woven rope brings nature and richness to this collection.

03 OUTDOOR HIGOLD LEO 04

07 OUTDOOR HIGOLD\* LEO

CLAUDIO BELLINI® × LEO

The backrest with woven rope brings nature and richness to this collection.

11 OUTDOOR HIGOLD\* LEO

13 OUTDOOR HIGOLD LEO

14

CLAUDIO BELLINI® × LEO