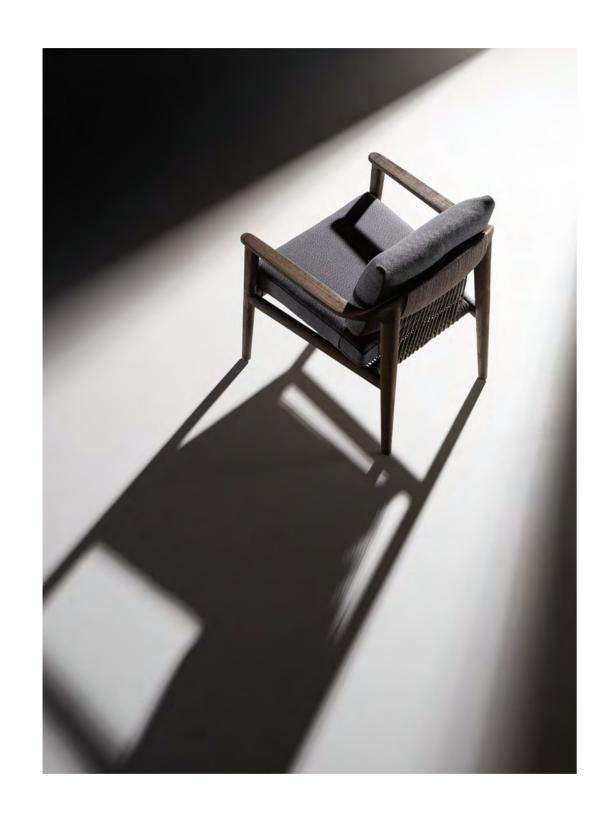

Today, the studio continues evolving by enhancing the creativity with the support of a talented multinational team through their complementary skills.

An exciting blast inspriation from the Sixties. This collection is a clear reference to the 60s world where harmony and calm were essential. Convenience and comfort, stability, lightness and adaptability are the main features of this outdoor furniture. This is LEO collection, characterised by the decisive sign of the armrests, which represent its distinctive feature such as the essentiality of the lines. The curved armrest has a strong character and gives a sense of lightness. The backrest with woven rope brings nature and richness to this collection.

03 OUTDOOR HIGOLD LEO 04

07 OUTDOOR HIGOLD\* LEO

CLAUDIO BELLINI® × LEO

The backrest with woven rope brings nature and richness to this collection.

11 OUTDOOR HIGOLD\* LEO

13 OUTDOOR HIGOLD LEO

14

CLAUDIO BELLINI® × LEO