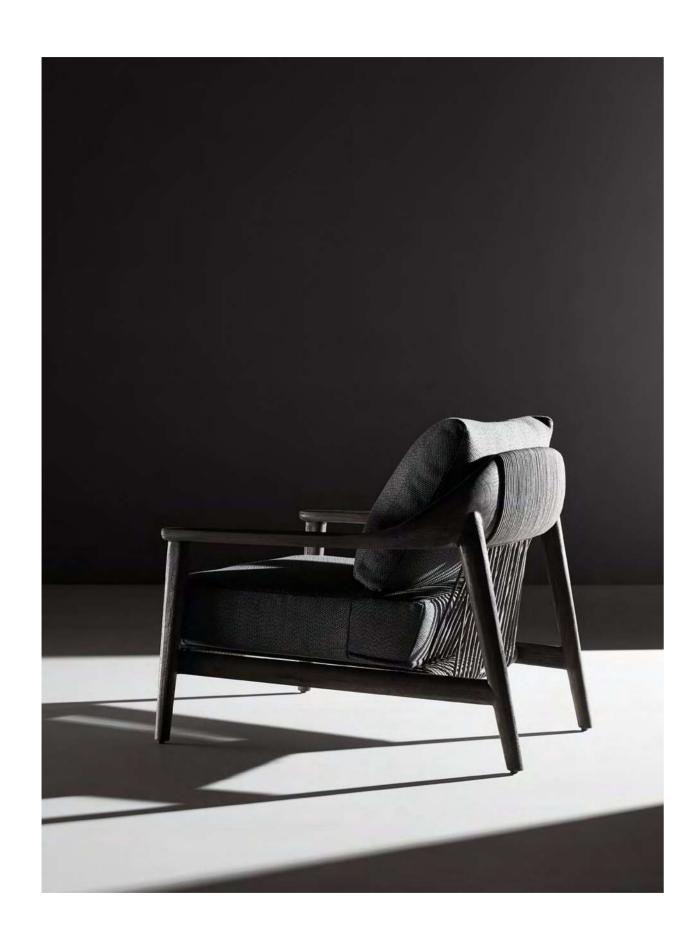

Today, the studio continues evolving by enhancing the creativity with the support of a talented multinational team through their complementary skills.

An exciting blast inspriation from the Sixties. This collection is a clear reference to the 60s world where harmony and calm were essential. Convenience and comfort, stability, lightness and adaptability are the main features of this outdoor furniture. This is LEO collection, characterised by the decisive sign of the armrests, which represent its distinctive feature such as the essentiality of the lines. The curved armrest has a strong character and gives a sense of lightness. The backrest with woven rope brings nature and richness to this collection.

03 OUTDOOR HIGOLD LEO 04

07 OUTDOOR HIGOLD\* LEO

CLAUDIO BELLINI® × LEO

The backrest with woven rope brings nature and richness to this collection.

11 OUTDOOR HIGOLD\* LEO

13 OUTDOOR HIGOLD LEO

14

CLAUDIO BELLINI® × LEO