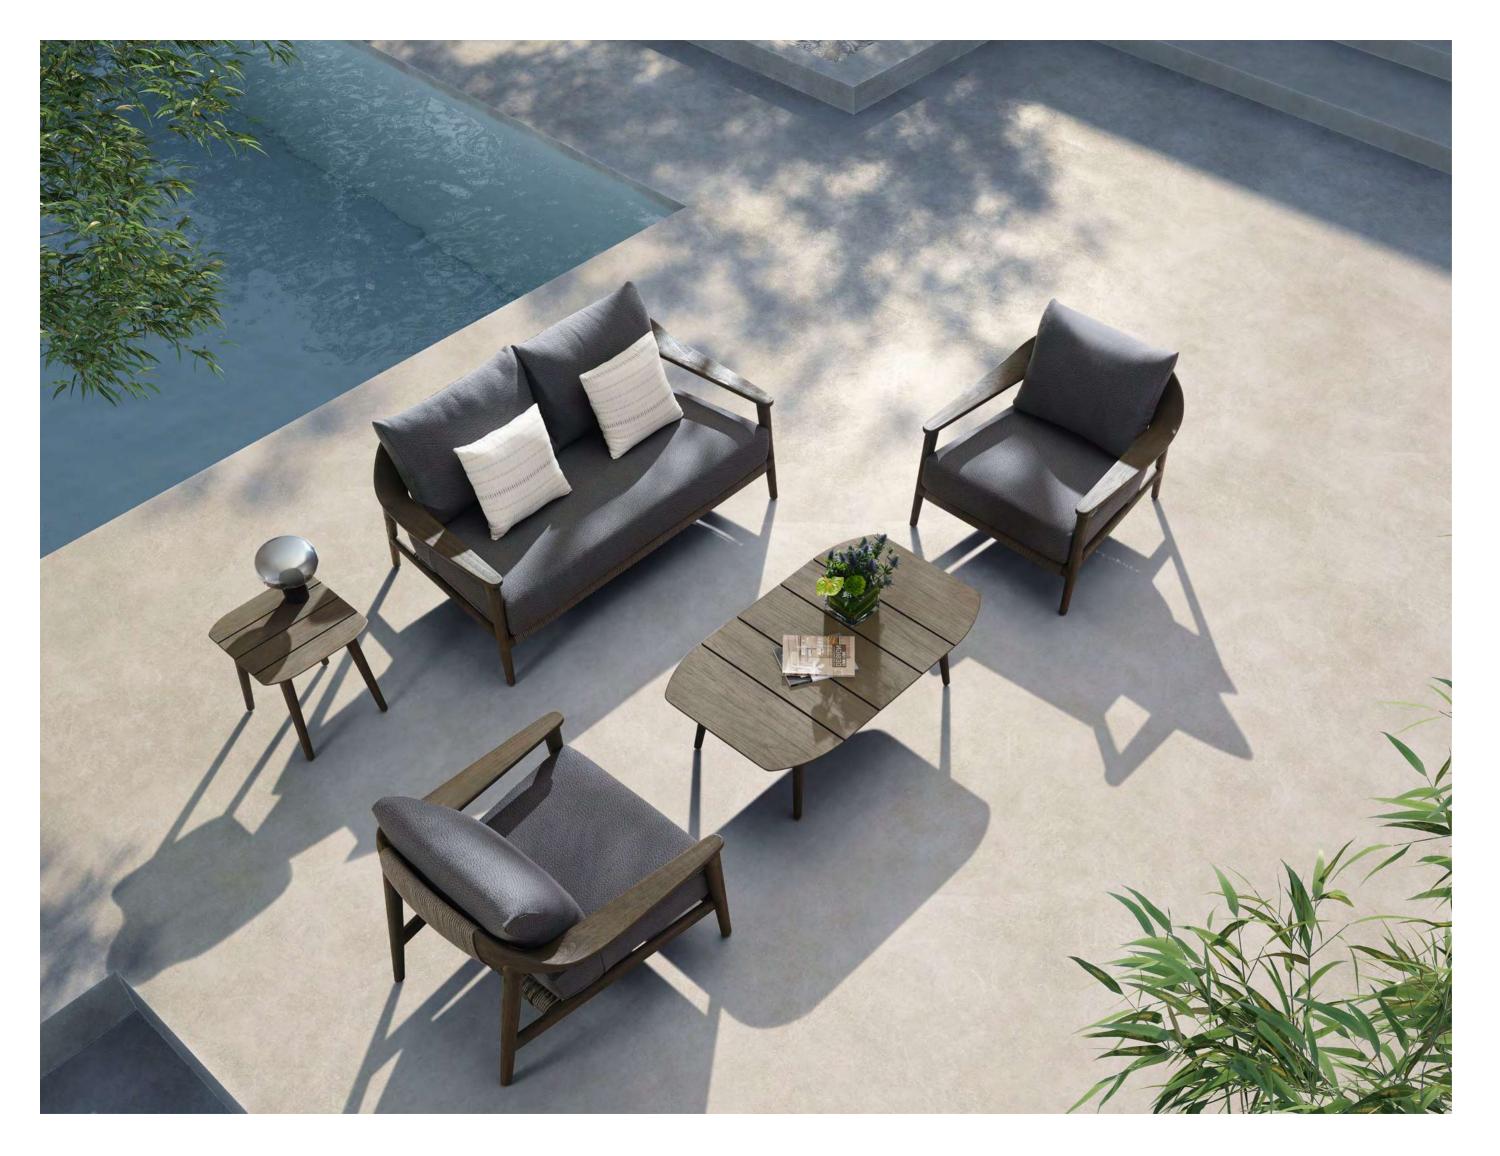

Today, the studio continues evolving by enhancing the creativity with the support of a talented multinational team through their complementary skills.

An exciting blast inspriation from the Sixties. This collection is a clear reference to the 60s world where harmony and calm were essential. Convenience and comfort, stability, lightness and adaptability are the main features of this outdoor furniture. This is LEO collection, characterised by the decisive sign of the armrests, which represent its distinctive feature such as the essentiality of the lines. The curved armrest has a strong character and gives a sense of lightness. The backrest with woven rope brings nature and richness to this collection.

03 OUTDOOR HIGOLD LEO 04

07 OUTDOOR HIGOLD\* LEO

CLAUDIO BELLINI® × LEO

The backrest with woven rope brings nature and richness to this collection.

11 OUTDOOR HIGOLD\* LEO

13 OUTDOOR HIGOLD LEO

14

CLAUDIO BELLINI® × LEO