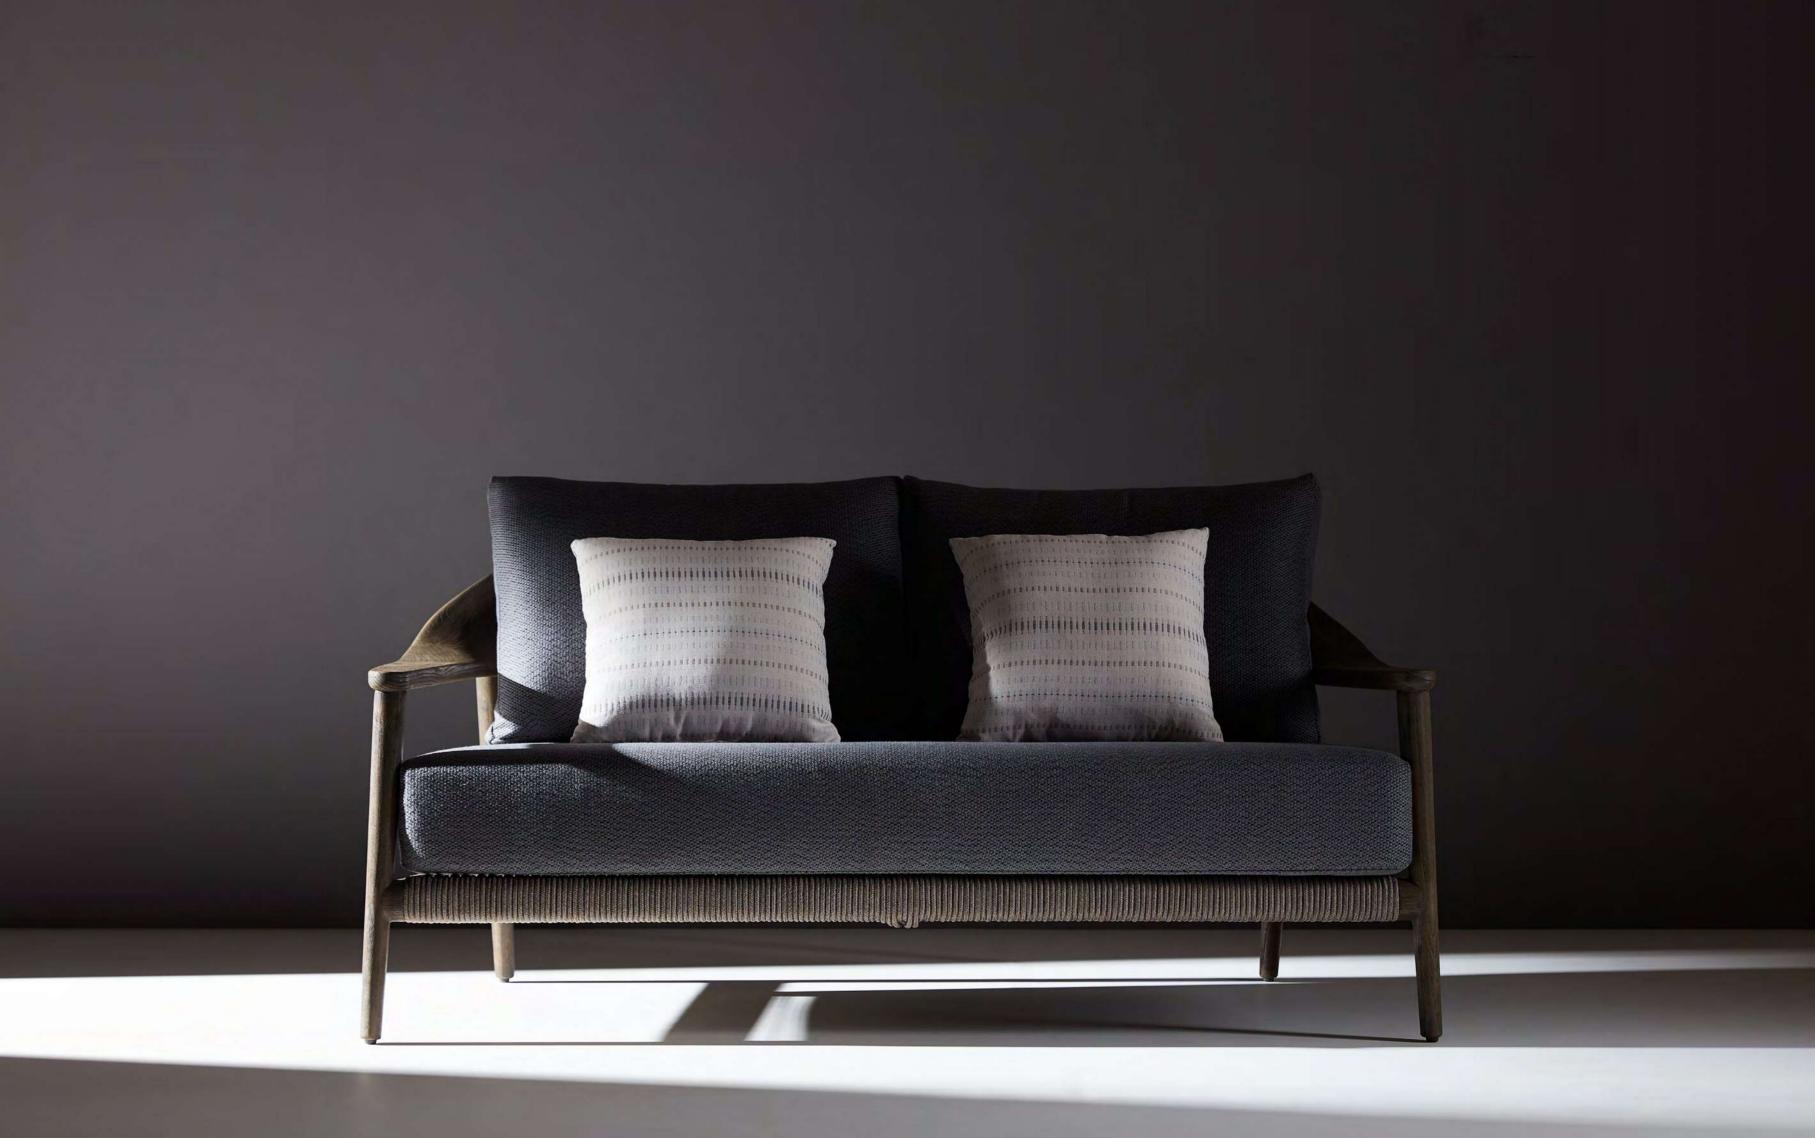

Today, the studio continues evolving by enhancing the creativity with the support of a talented multinational team through their complementary skills.

An exciting blast inspriation from the Sixties. This collection is a clear reference to the 60s world where harmony and calm were essential. Convenience and comfort, stability, lightness and adaptability are the main features of this outdoor furniture. This is LEO collection, characterised by the decisive sign of the armrests, which represent its distinctive feature such as the essentiality of the lines. The curved armrest has a strong character and gives a sense of lightness. The backrest with woven rope brings nature and richness to this collection.

03 OUTDOOR HIGOLD LEO 04

07 OUTDOOR HIGOLD\* LEO

CLAUDIO BELLINI® × LEO

The backrest with woven rope brings nature and richness to this collection.

11 OUTDOOR HIGOLD\* LEO

13 OUTDOOR HIGOLD LEO

14

CLAUDIO BELLINI® × LEO