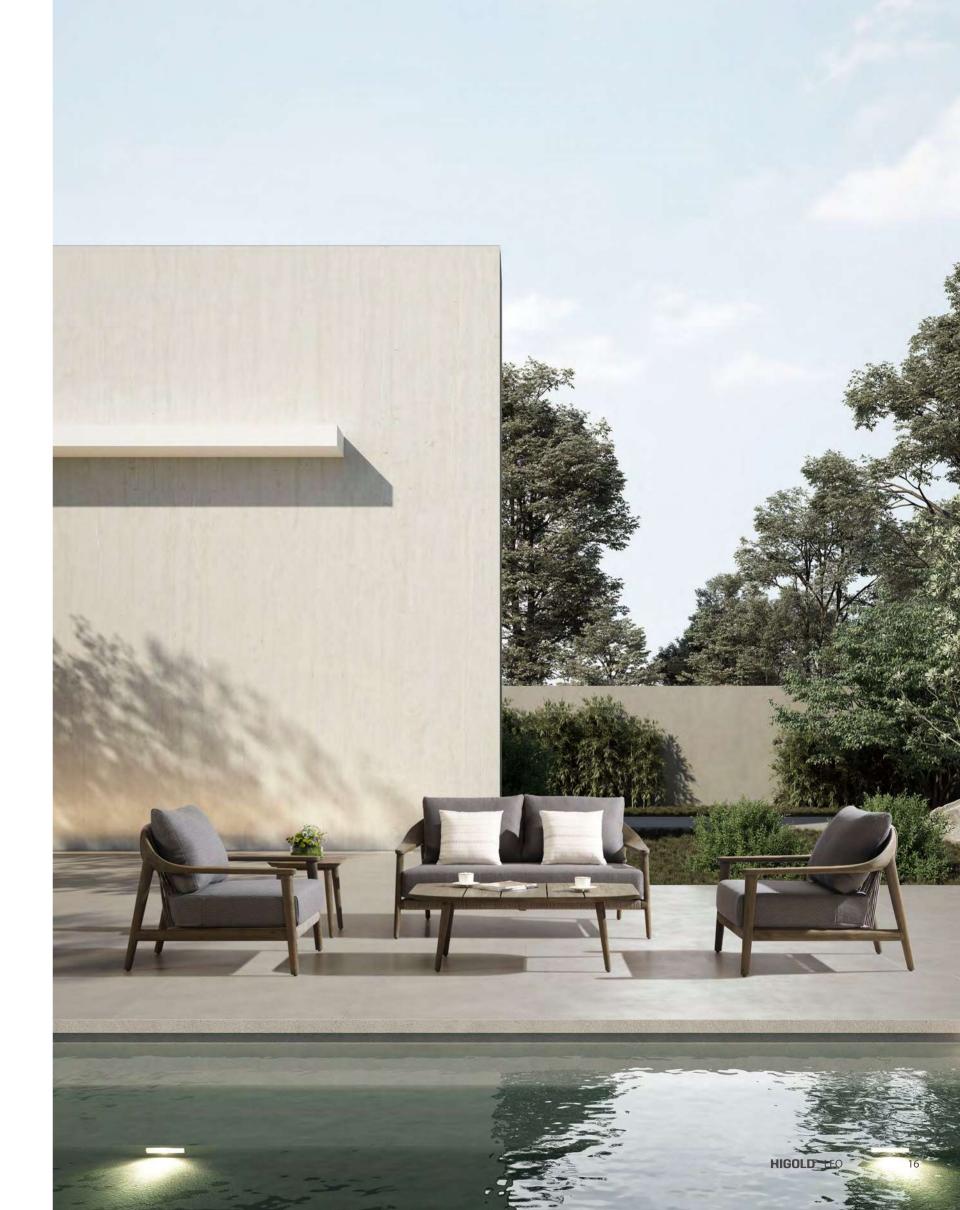

Today, the studio continues evolving by enhancing the creativity with the support of a talented multinational team through their complementary skills.

An exciting blast inspriation from the Sixties. This collection is a clear reference to the 60s world where harmony and calm were essential. Convenience and comfort, stability, lightness and adaptability are the main features of this outdoor furniture. This is LEO collection, characterised by the decisive sign of the armrests, which represent its distinctive feature such as the essentiality of the lines. The curved armrest has a strong character and gives a sense of lightness. The backrest with woven rope brings nature and richness to this collection.

03 OUTDOOR HIGOLD LEO 04

07 OUTDOOR HIGOLD\* LEO

CLAUDIO BELLINI® × LEO

The backrest with woven rope brings nature and richness to this collection.

11 OUTDOOR HIGOLD\* LEO

13 OUTDOOR HIGOLD LEO

14

CLAUDIO BELLINI® × LEO