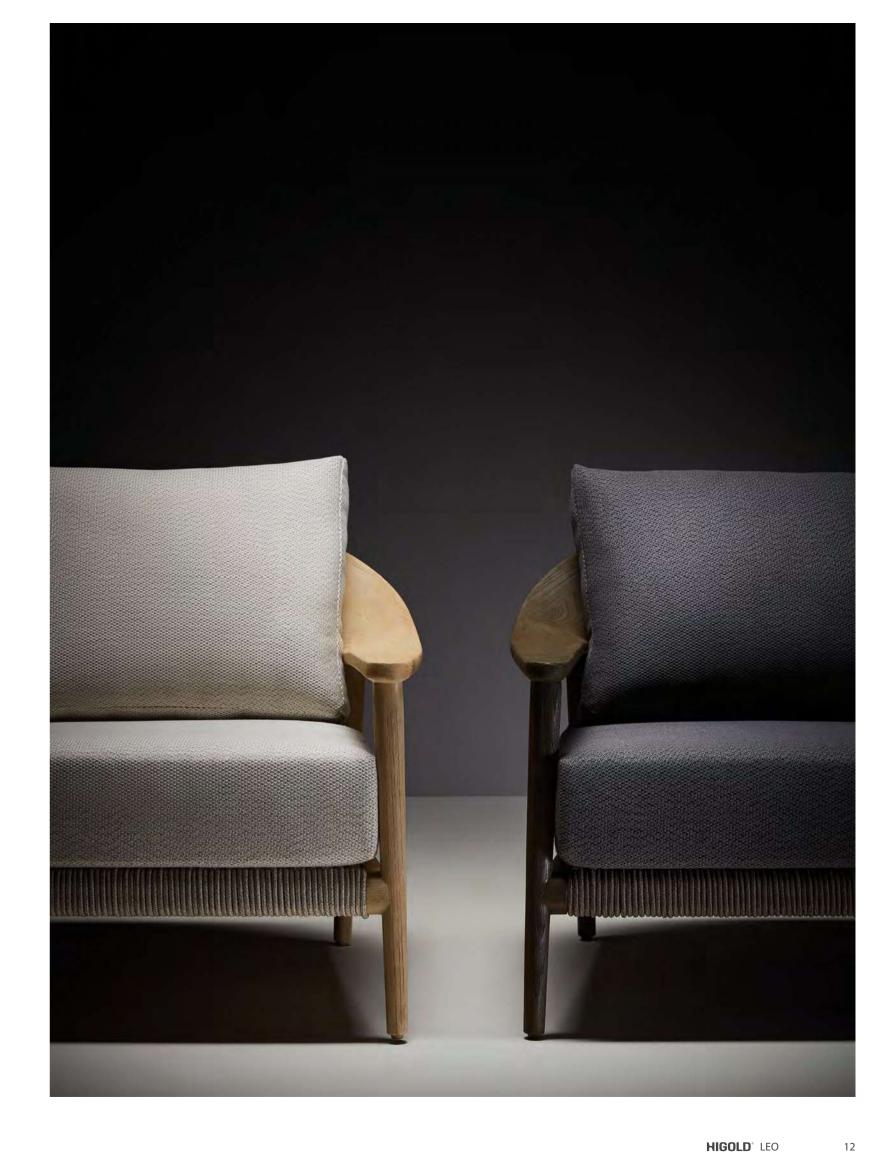

Today, the studio continues evolving by enhancing the creativity with the support of a talented multinational team through their complementary skills.

An exciting blast inspriation from the Sixties. This collection is a clear reference to the 60s world where harmony and calm were essential. Convenience and comfort, stability, lightness and adaptability are the main features of this outdoor furniture. This is LEO collection, characterised by the decisive sign of the armrests, which represent its distinctive feature such as the essentiality of the lines. The curved armrest has a strong character and gives a sense of lightness. The backrest with woven rope brings nature and richness to this collection.

03 OUTDOOR HIGOLD LEO 04

07 OUTDOOR HIGOLD\* LEO

CLAUDIO BELLINI® × LEO

The backrest with woven rope brings nature and richness to this collection.

11 OUTDOOR HIGOLD\* LEO

13 OUTDOOR HIGOLD LEO

14

CLAUDIO BELLINI® × LEO