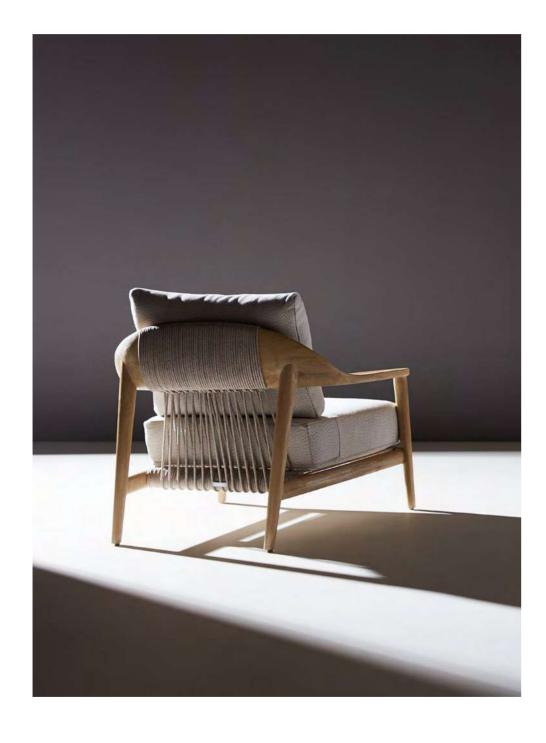

Today, the studio continues evolving by enhancing the creativity with the support of a talented multinational team through their complementary skills.

An exciting blast inspriation from the Sixties. This collection is a clear reference to the 60s world where harmony and calm were essential. Convenience and comfort, stability, lightness and adaptability are the main features of this outdoor furniture. This is LEO collection, characterised by the decisive sign of the armrests, which represent its distinctive feature such as the essentiality of the lines. The curved armrest has a strong character and gives a sense of lightness. The backrest with woven rope brings nature and richness to this collection.

03 OUTDOOR HIGOLD LEO 04

07 OUTDOOR HIGOLD\* LEO

CLAUDIO BELLINI® × LEO

The backrest with woven rope brings nature and richness to this collection.

11 OUTDOOR HIGOLD\* LEO

13 OUTDOOR HIGOLD LEO

14

CLAUDIO BELLINI® × LEO